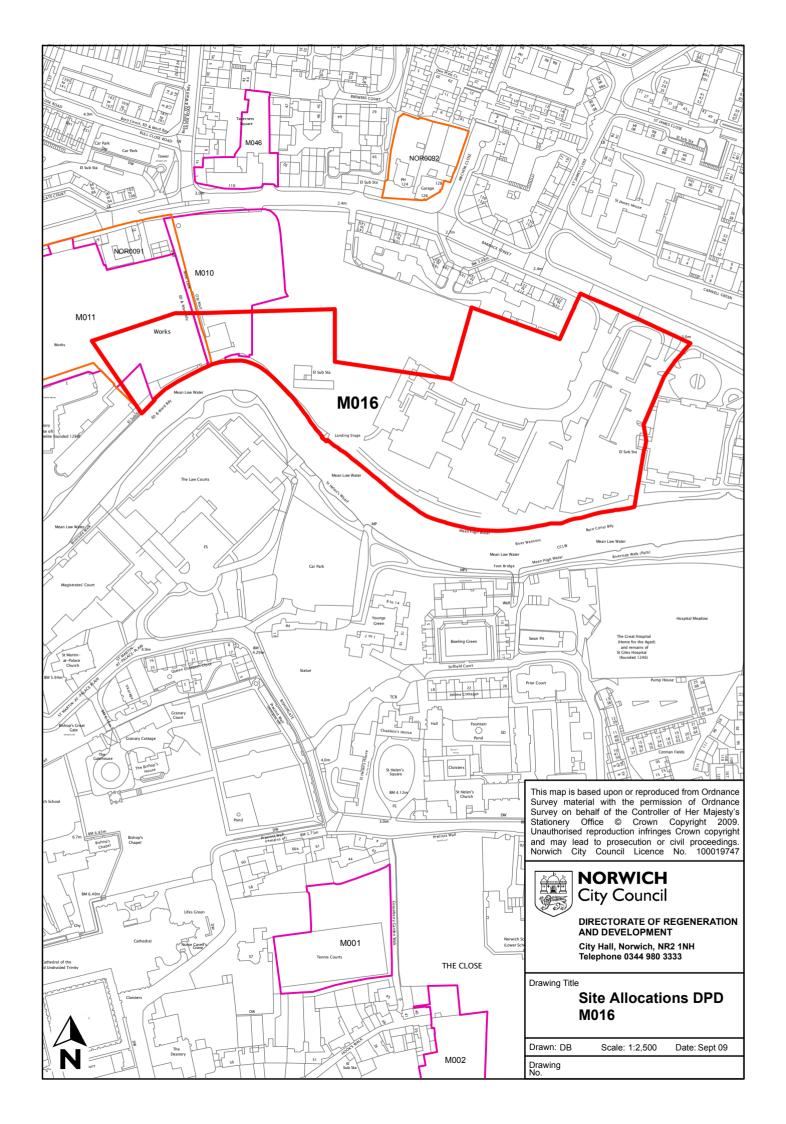

| Site reference  | M016                                                 |
|-----------------|------------------------------------------------------|
| Site            | Whitefriars/ Barrack Street                          |
| name/address    |                                                      |
| Site size (Ha)  | 3.10                                                 |
| Suggested       | Mixed use with employment and housing                |
| allocation      |                                                      |
| Existing use    | Site allocated for mixed use development (CC8),      |
|                 | proposed strategic cycle network and riverside walk. |
| Proposed by     | Local plan allocation HOU9 A46 / EMP16.3 / CC8.1     |
| Planning status | Site with permission                                 |