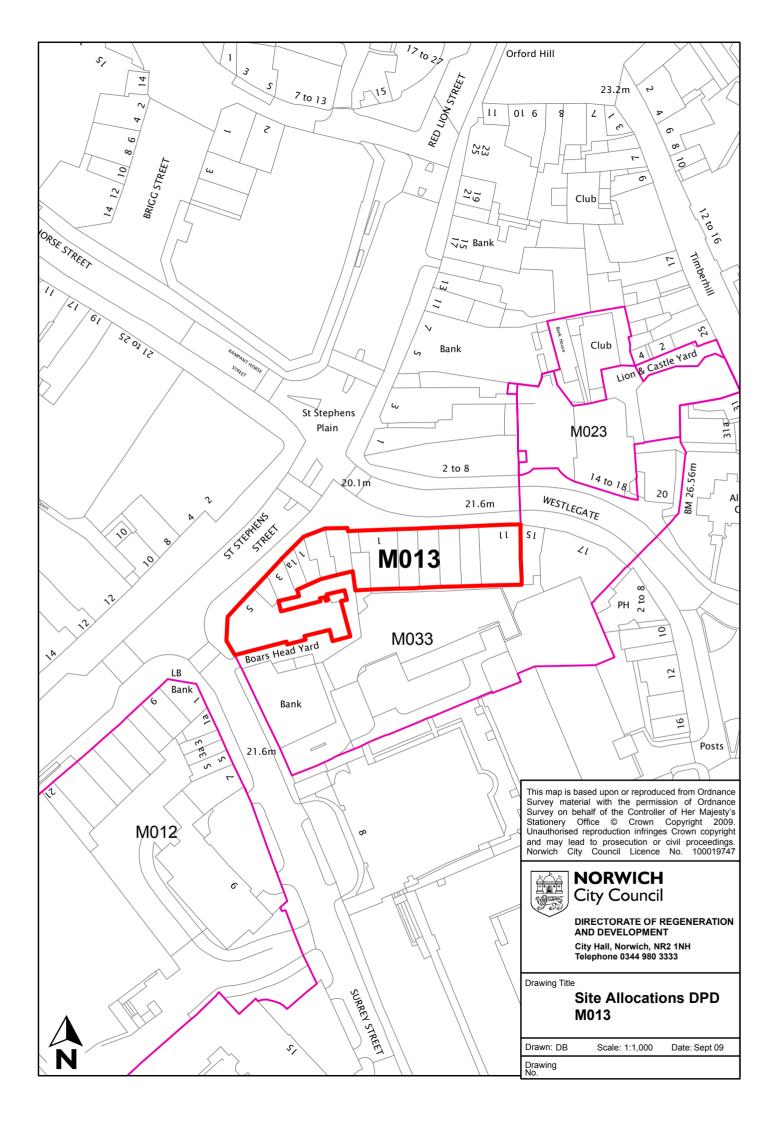

| Site reference                                                               | M013 (see also M033)                                   |
|------------------------------------------------------------------------------|--------------------------------------------------------|
| Site name/address                                                            | Westlegate 1 and Boars Head, Junction of St            |
|                                                                              | Stephens Street & Westlegate                           |
| Site size (ha)                                                               | 0.13                                                   |
| Suggested allocation                                                         | Hotel to upper floors with retention of ground floor   |
|                                                                              | retail                                                 |
| Existing use                                                                 | Ground floor retail with vacant office space in upper  |
|                                                                              | floors                                                 |
| Proposed by                                                                  | Trillium / Bidwells                                    |
| Planning status                                                              | It is defined as Primary Retail Area by the local plan |
|                                                                              | Policy SHO10                                           |
| Proposer's initial                                                           | The site is predominantly city centre retail with      |
| comment                                                                      | some activity in upper floors. It is a highly          |
|                                                                              | accessible city centre site with bus and train         |
|                                                                              | stations within walking distance. The site is within a |
|                                                                              | conservation area and has archaeological interest.     |
| * The site is also recommended by the Retail and town centre study (2007) as |                                                        |
| one of the most suitable and viable locations for retail and leisure         |                                                        |
| development.                                                                 |                                                        |