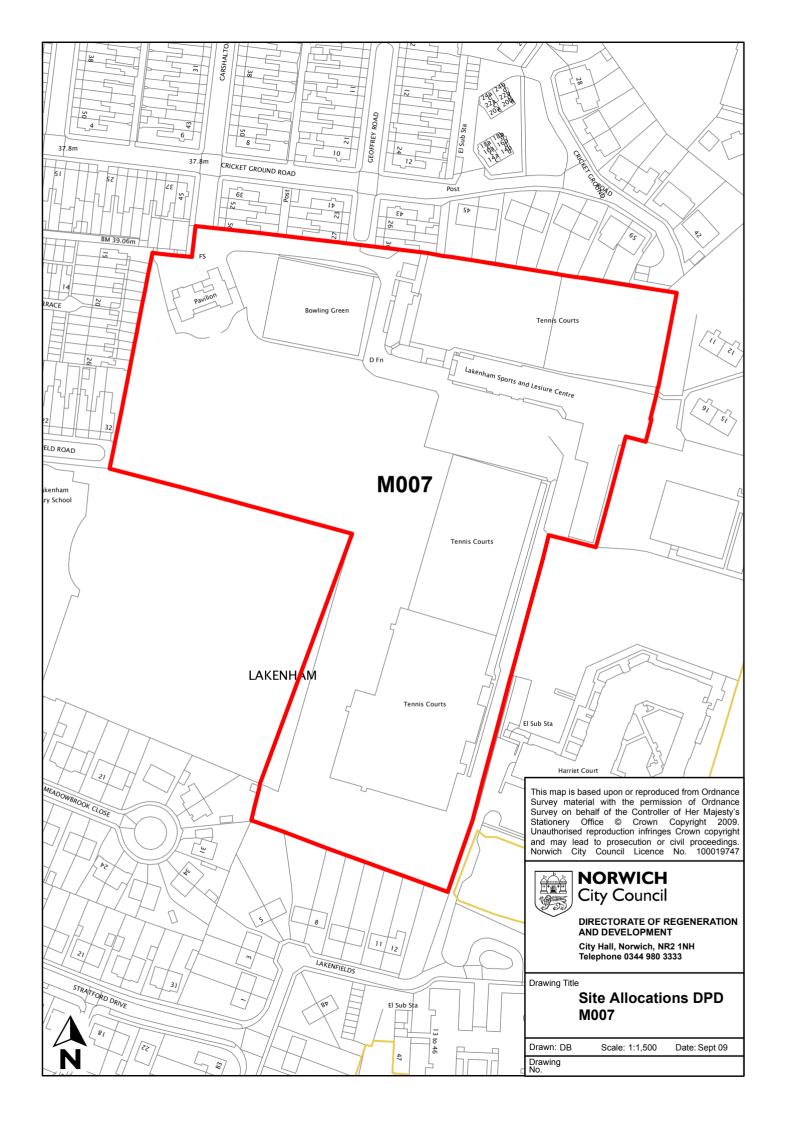

| Site reference     | M007                                                         |
|--------------------|--------------------------------------------------------------|
| Site               | Former Lakenham Sports and Leisure Centre, Cricket           |
| name/address       | Ground Road                                                  |
| Site size (ha)     | 3.08                                                         |
| Suggested          | Mixed use including sports, leisure and residential          |
| allocation         |                                                              |
| Existing use       | Vacant                                                       |
| Proposed by        | Lakenham Sports and Leisure Centre Ltd and Lanpro            |
|                    | Service Ltd                                                  |
| Planning status    | There was a withdrawn planning application ref               |
|                    | 05/00785/O relating to this site – redevelopment of site for |
|                    | sports centre, including associated offices, restaurant, bar |
|                    | and conference area.                                         |
| Proposer's initial | This site is accessible by public transport. There are trees |
| comment            | around the perimeter. The proposal is looking at mixed       |
|                    | use as stated above, however detailed mix is to be           |
|                    | advised.                                                     |