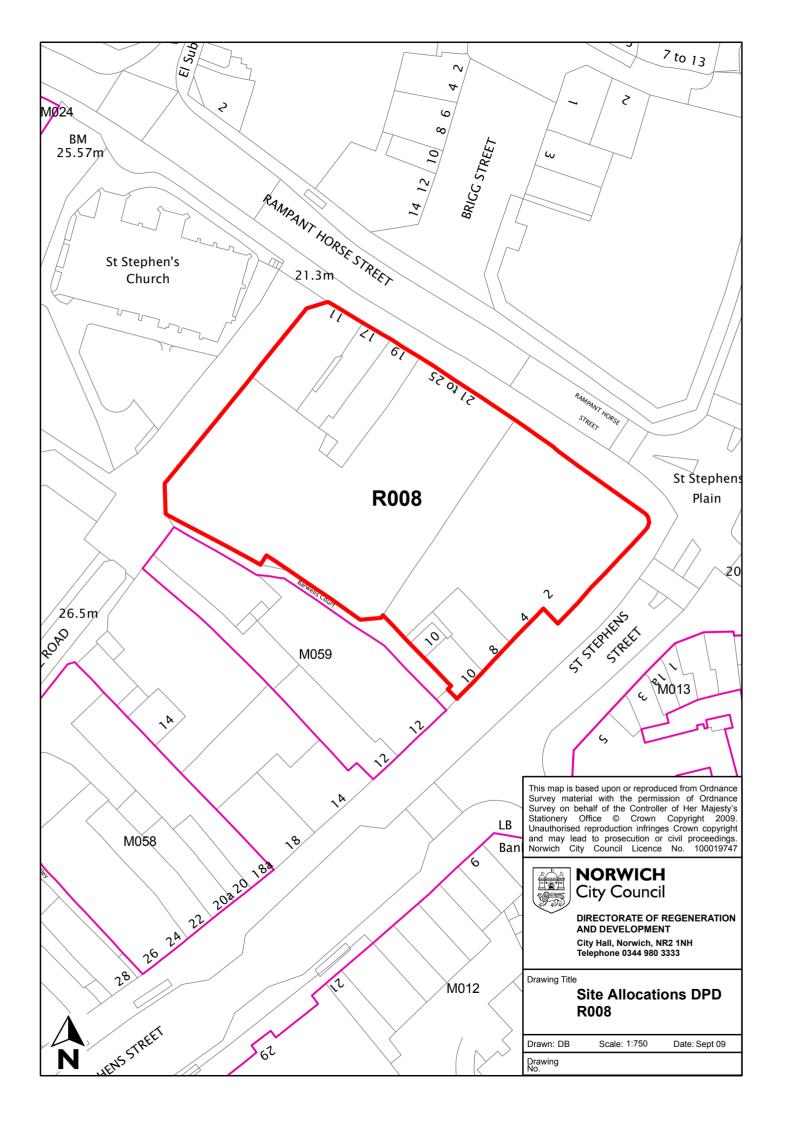

| Site reference       | R008                                                   |
|----------------------|--------------------------------------------------------|
| Site name/address    | 2-10 St Stephens Street and 11-25 Rampant Horse Street |
| Site size (ha)       | 0.38 ha                                                |
| Suggested allocation | Retail – increased floorspace                          |
| Existing use         | Retail                                                 |
| Proposed by          | St Stephens Street area masterplan                     |
| Planning status      | None                                                   |