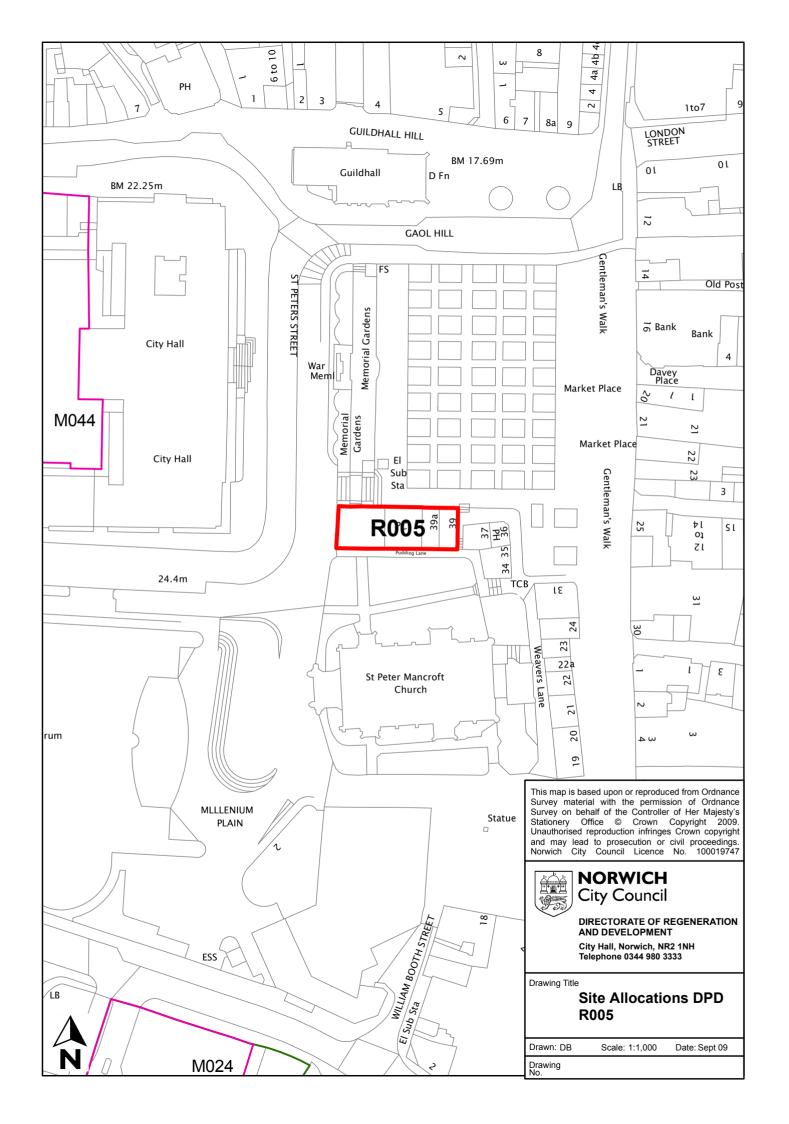

| Site reference       | R005                                                |
|----------------------|-----------------------------------------------------|
| Site name/address    | 39/39a and Toilet Block Provisions, Market          |
| Site size (ha)       | 0. 04                                               |
| Suggested allocation | Retail or restaurant, also including reprovision of |
|                      | public facilities                                   |
| Existing use         | Retail and public toilet                            |
| Proposed by          | Norwich City Council Property Services              |
| Planning status      | None                                                |