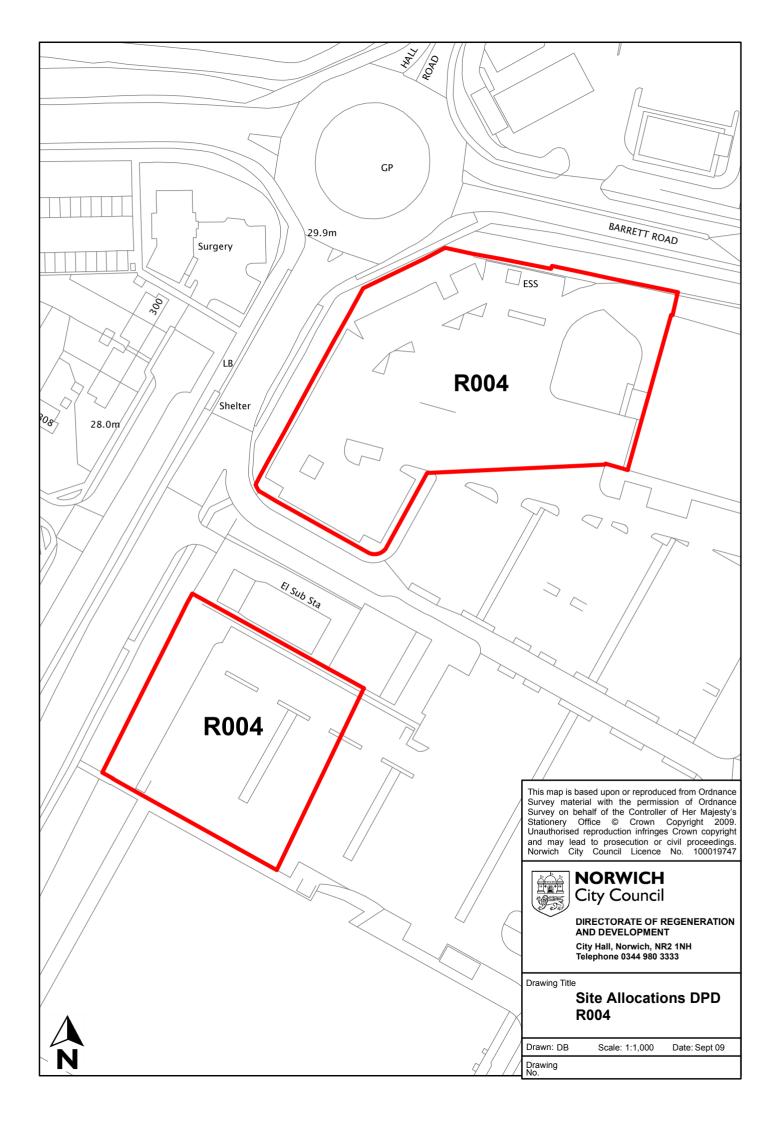

| Site reference       | R004                                                 |
|----------------------|------------------------------------------------------|
| Site name/address    | Hall Road Retail Warehouse Park                      |
| Site size (ha)       | 0.81                                                 |
| Suggested allocation | Retail warehouse park extension                      |
| Existing use         | Retail warehouse park                                |
| Proposed by          | Retail and town centre study (2007) potential SITE 9 |
| Planning status      | Part of Local plan allocation SHO18, part site under |
|                      | planning permission                                  |