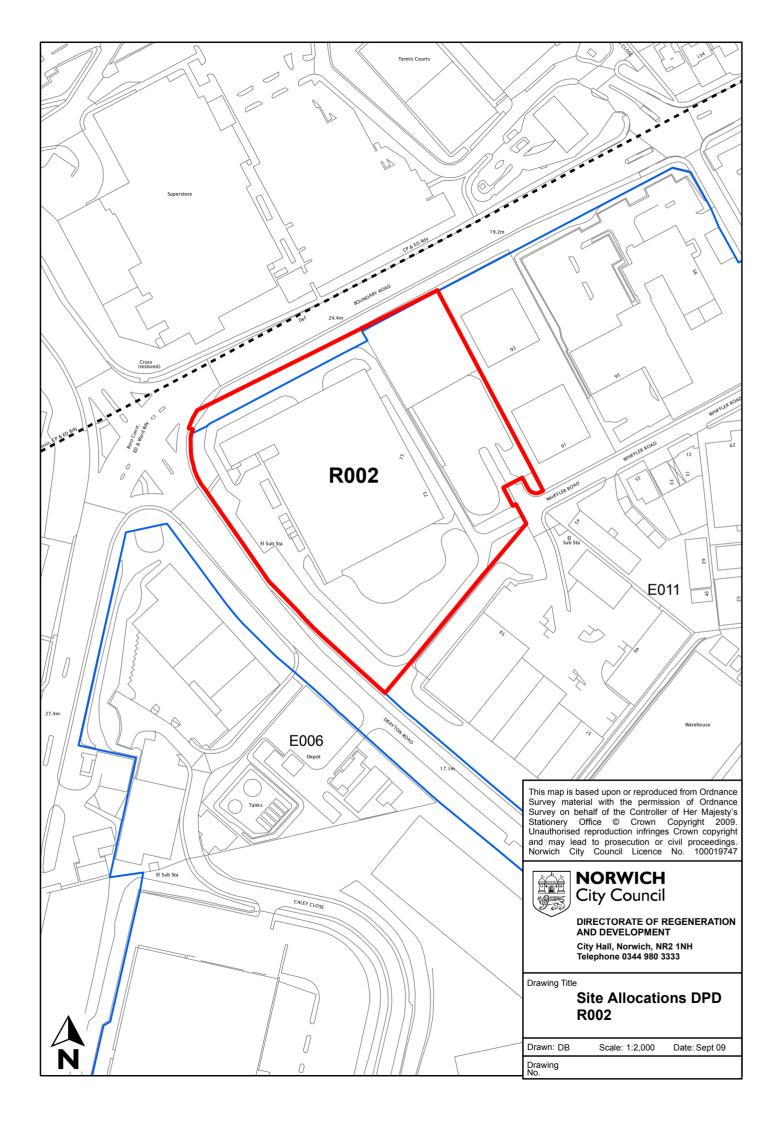

| Site reference     | R002                                                         |
|--------------------|--------------------------------------------------------------|
| Site name/address  | Former Autowrappers factory, 73 Whiffler Road                |
| Site size (ha)     | 2.24                                                         |
| Suggested          | Employment related use and retail                            |
| allocation         |                                                              |
| Existing use       | Vacant                                                       |
| Proposed by        | RPS Planning and Development Ltd                             |
| Planning status    | This site is allocated as General Employment Area (local     |
|                    | plan policy EMP5.3). There was a refused planning            |
|                    | application ref: 07/00472/F relating to this site for a non- |
|                    | food retail warehouse (A1) and three industrial units (B1,   |
|                    | B2 & B8)                                                     |
| Proposer's initial | The site is currently vacant and surrounded by               |
| comment            | employment, leisure and retail uses. The existing access     |
|                    | to the site is limited as it is to Whiffler Road only and is |
|                    | inadequate for modern employment-generating                  |
|                    | development.                                                 |