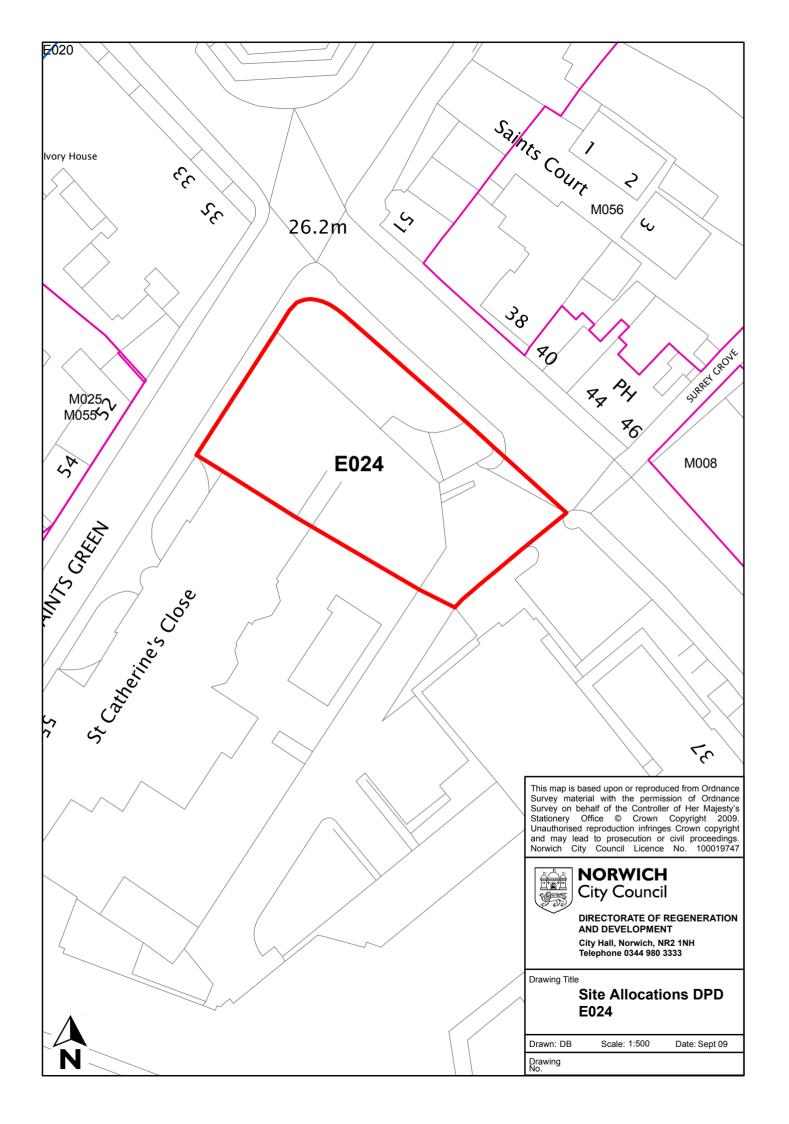

| Site reference       | E024                                                    |
|----------------------|---------------------------------------------------------|
| Site name/address    | Green space on Surrey Street to north of St Catherine's |
|                      | Close                                                   |
| Site size (ha)       | 0.03 ha                                                 |
| Suggested allocation | Offices                                                 |
| Existing use         | Green space                                             |
| Proposed by          | St Stephens Street area masterplan                      |
| Planning status      | None                                                    |