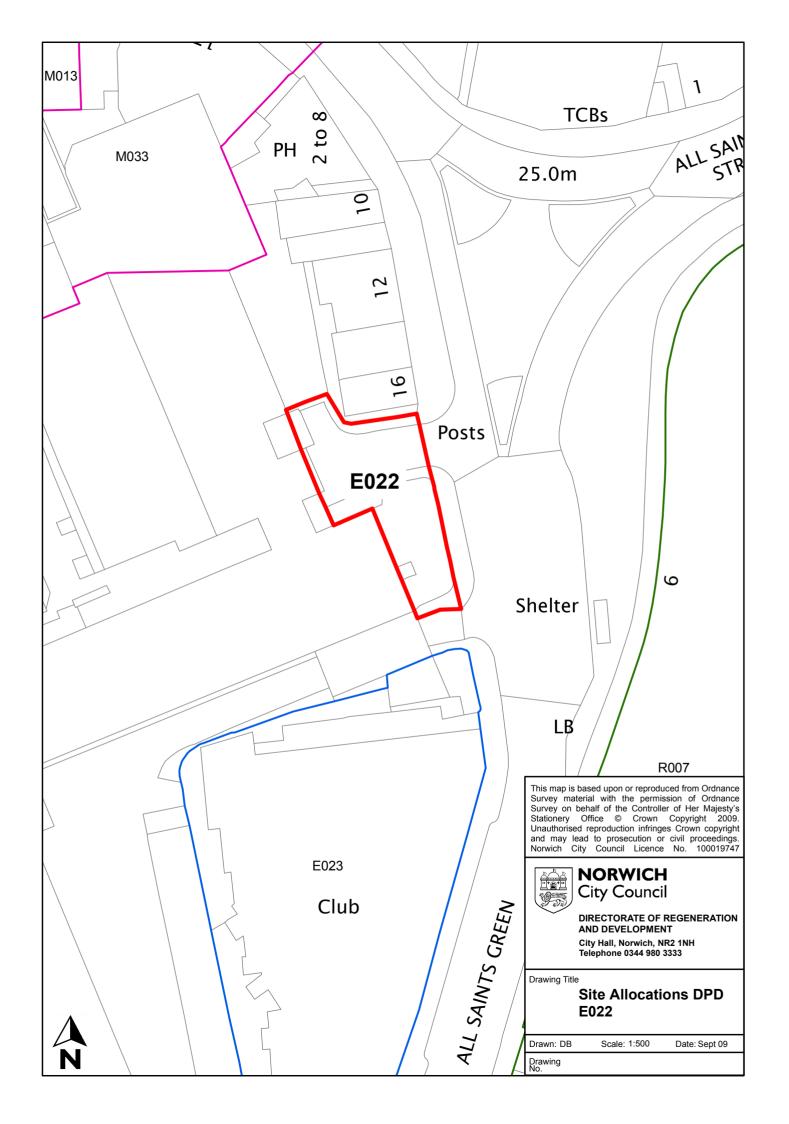

| Site reference       | E022                                 |
|----------------------|--------------------------------------|
| Site name/address    | Land to south of 16 All Saints Green |
| Site size (ha)       | 0.02 ha                              |
| Suggested allocation | Offices                              |
| Existing use         | Service yard                         |
| Proposed by          | St Stephens Street area masterplan   |
| Planning status      | None                                 |