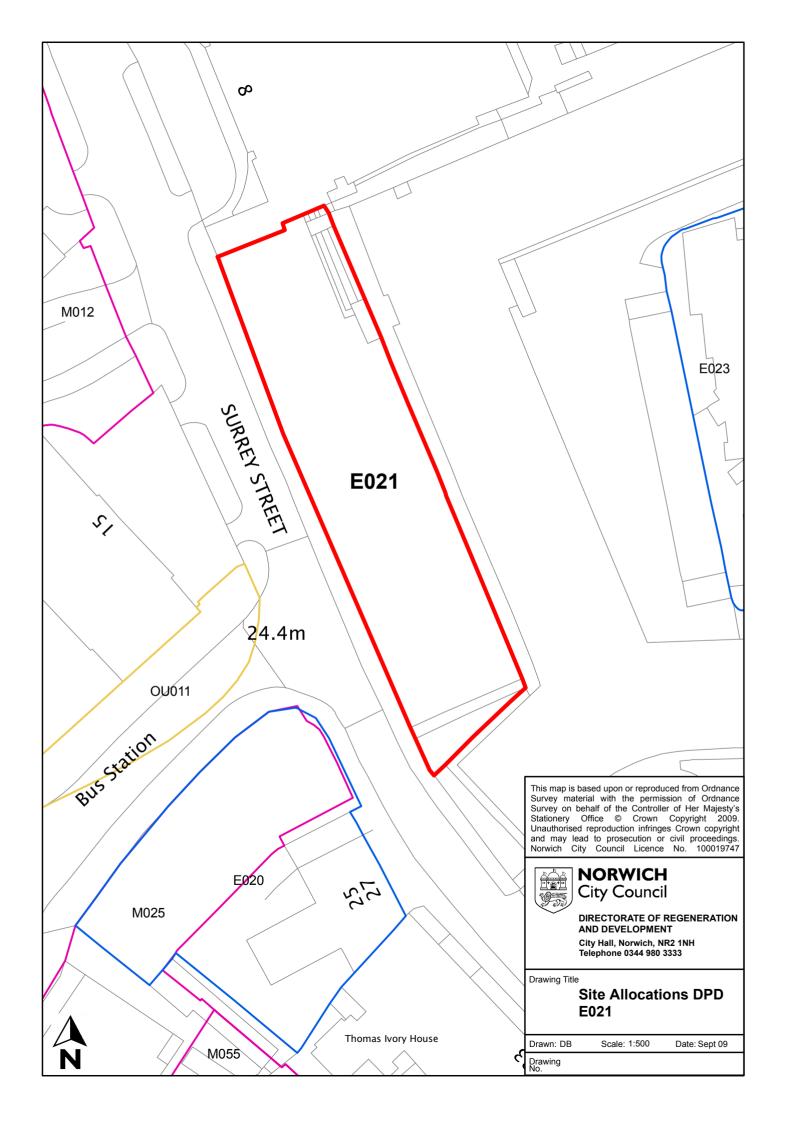

| Site reference       | E021                               |
|----------------------|------------------------------------|
| Site name/address    | Land opposite 15 Surrey Street     |
| Site size (ha)       | 0.08 ha                            |
| Suggested allocation | Offices                            |
| Existing use         | Car park                           |
| Proposed by          | St Stephens Street area masterplan |
| Planning status      | None                               |