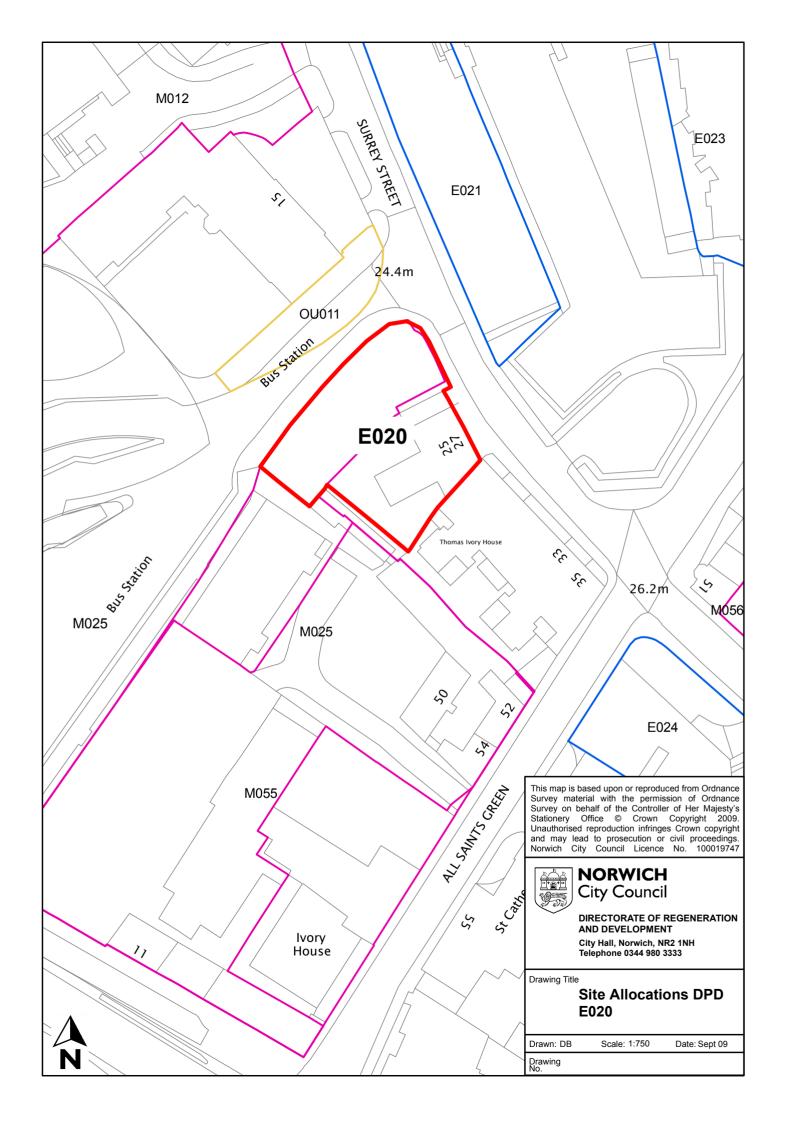

| Site reference       | E020 (see also M25)                    |
|----------------------|----------------------------------------|
| Site name/address    | 25-27 Surrey Street                    |
| Site size (ha)       | 0.05 ha                                |
| Suggested allocation | Office                                 |
| Existing use         | Vacant office                          |
| Proposed by          | St Stephens Street area masterplan     |
| Planning Status      | Part of Local plan allocation HOU9 A35 |