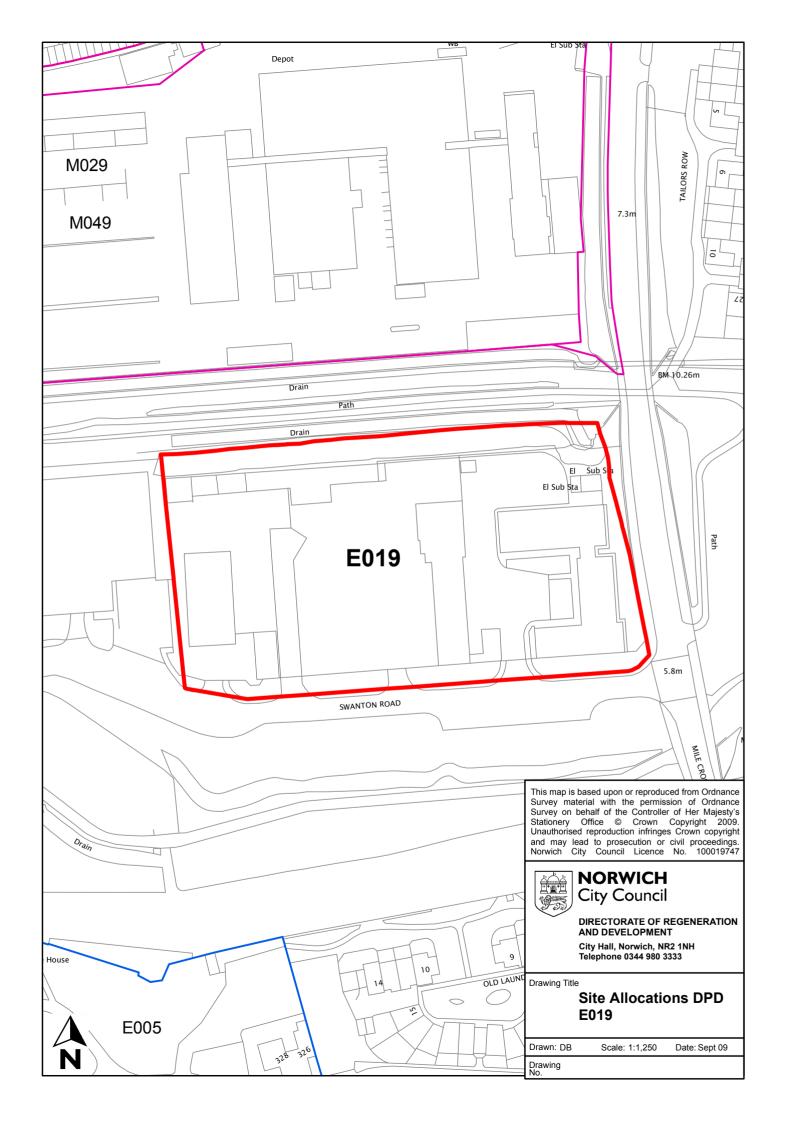

| Site reference       | E019                                  |
|----------------------|---------------------------------------|
| Site name/address    | Land at Swanton Road                  |
| Site size (ha)       | 1.24                                  |
| Suggested allocation | B1, B2 and B8 employment use          |
| Existing use         | Office                                |
| Proposed by          | Norwich City Council Property Service |
| Planning status      | None                                  |