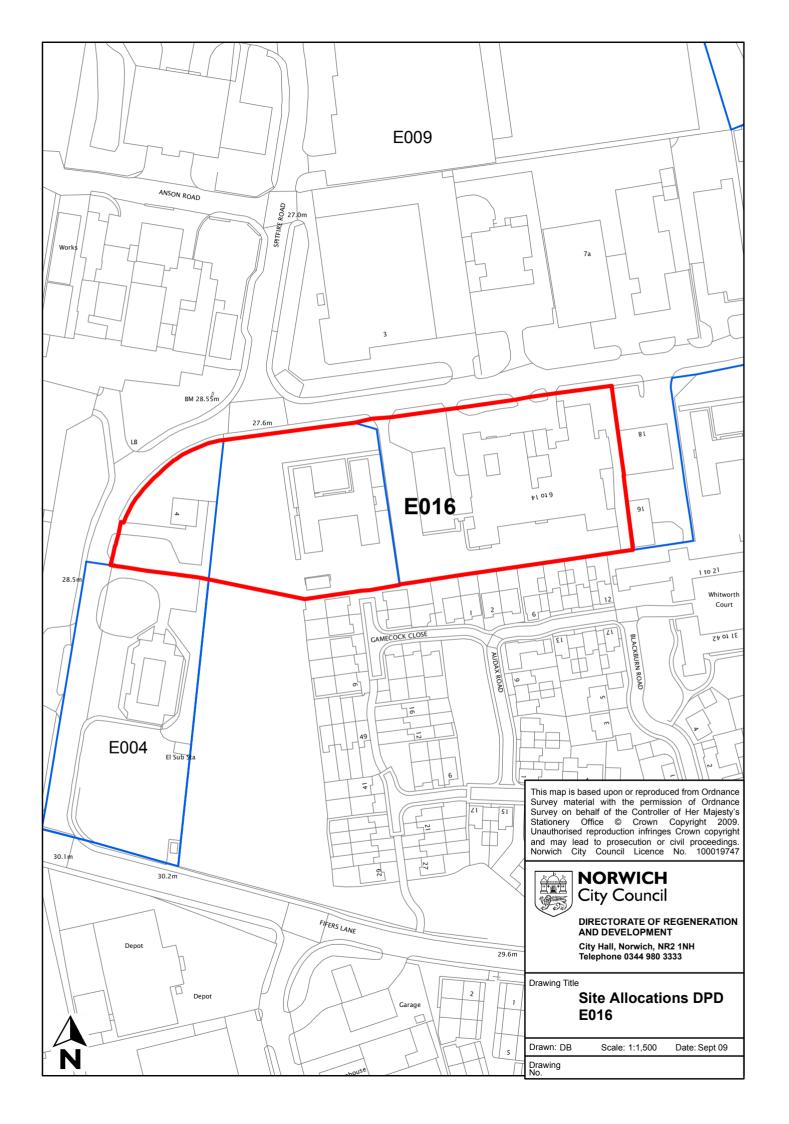

| Site reference    | E016                                                |
|-------------------|-----------------------------------------------------|
| Site name/address | Former H block and 6 – 14 Hurricane Way             |
| Site size (ha)    | 1.22                                                |
| Suggested         | Employment use (B1, 2, 8 & Sui Generis)             |
| allocation        |                                                     |
| Existing use      | Cleared and light industrial                        |
| Proposed by       | Norwich City Council Property Service               |
| Planning status   | Partially allocated in local plan EMP4.4; partially |
|                   | EMP12.1                                             |