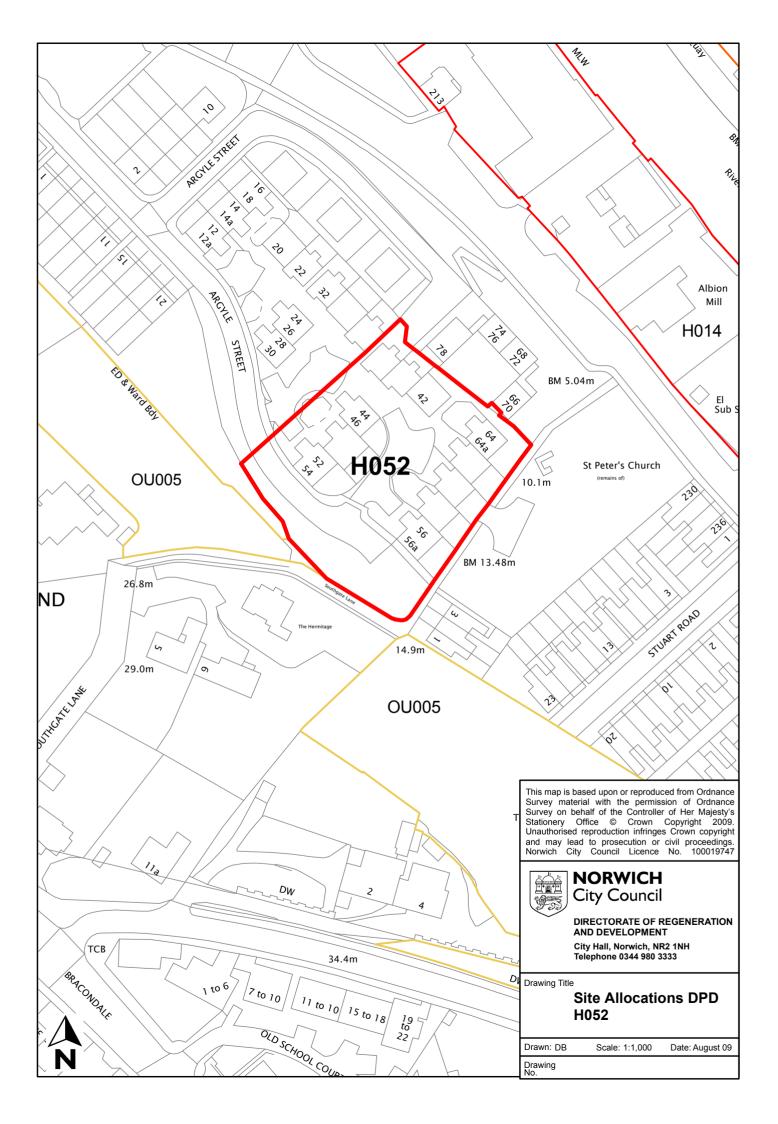

| Site reference       | H052                                   |
|----------------------|----------------------------------------|
| Site name/address    | Argyle Street                          |
| Site size (Ha)       | 0.32                                   |
| Suggested allocation | Housing                                |
| Existing use         | Housing                                |
| Proposed by          | Norwich City Council Strategic Housing |
| Planning status      | None                                   |