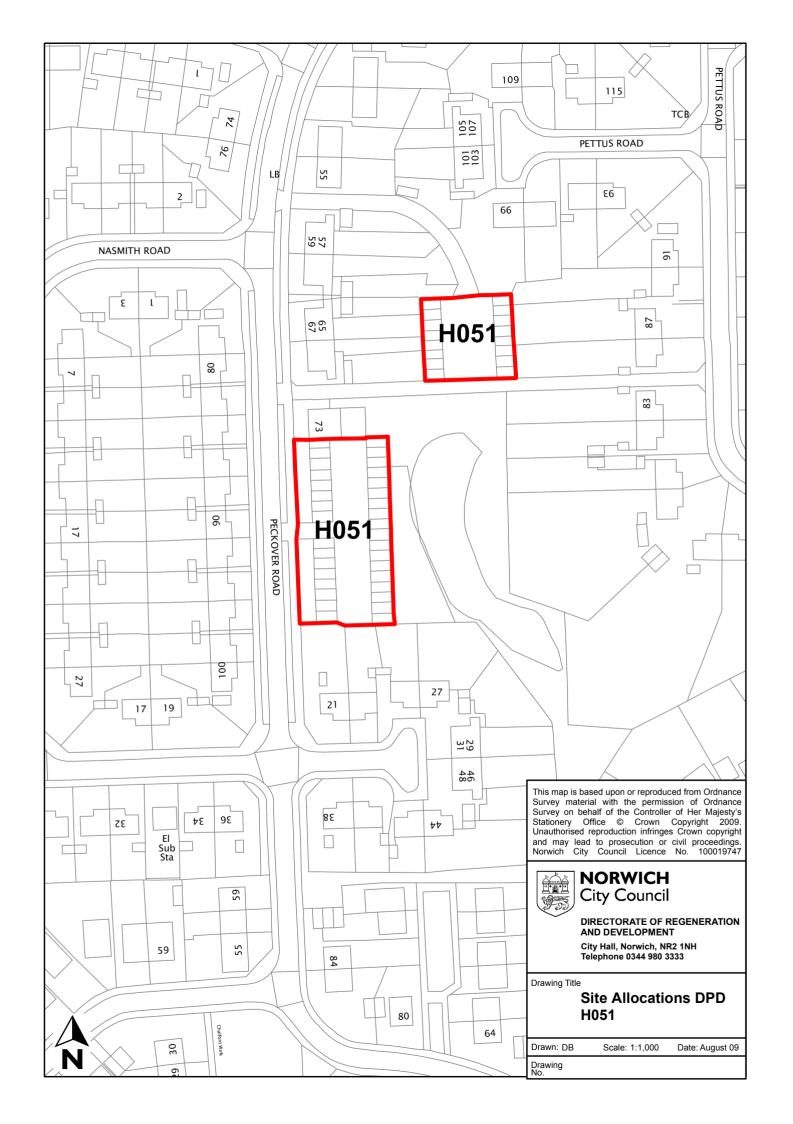

| Site reference       | H051                                   |
|----------------------|----------------------------------------|
| Site name/address    | Peckover Road                          |
| Site size (Ha)       | 0.15                                   |
| Suggested allocation | Housing, 6 to 10 new dwellings         |
| Existing use         | Garages                                |
| Proposed by          | Norwich City Council Strategic Housing |
| Planning status      | None                                   |