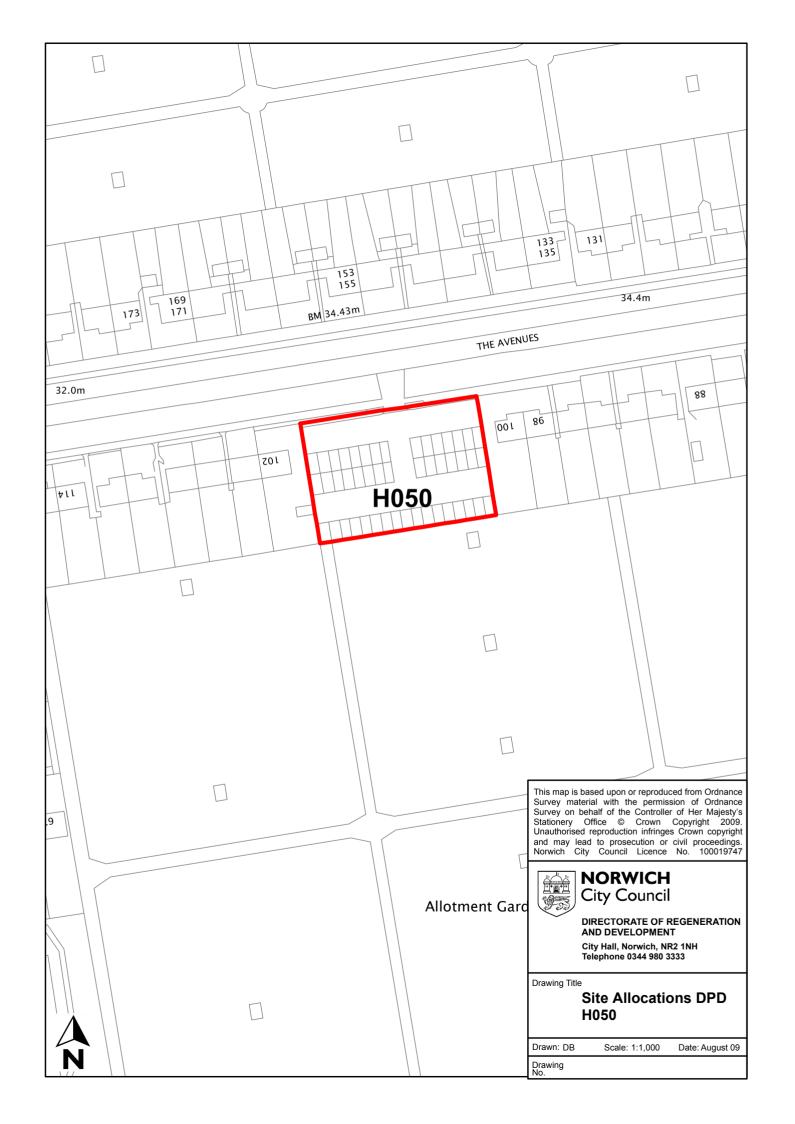

| Site reference       | H050                                   |
|----------------------|----------------------------------------|
| Site name/address    | The Avenues                            |
| Site size (Ha)       | 0.15                                   |
| Suggested allocation | Housing, 6 to 8 new dwellings          |
| Existing use         | Garages                                |
| Proposed by          | Norwich City Council Strategic Housing |
| Planning status      | None                                   |