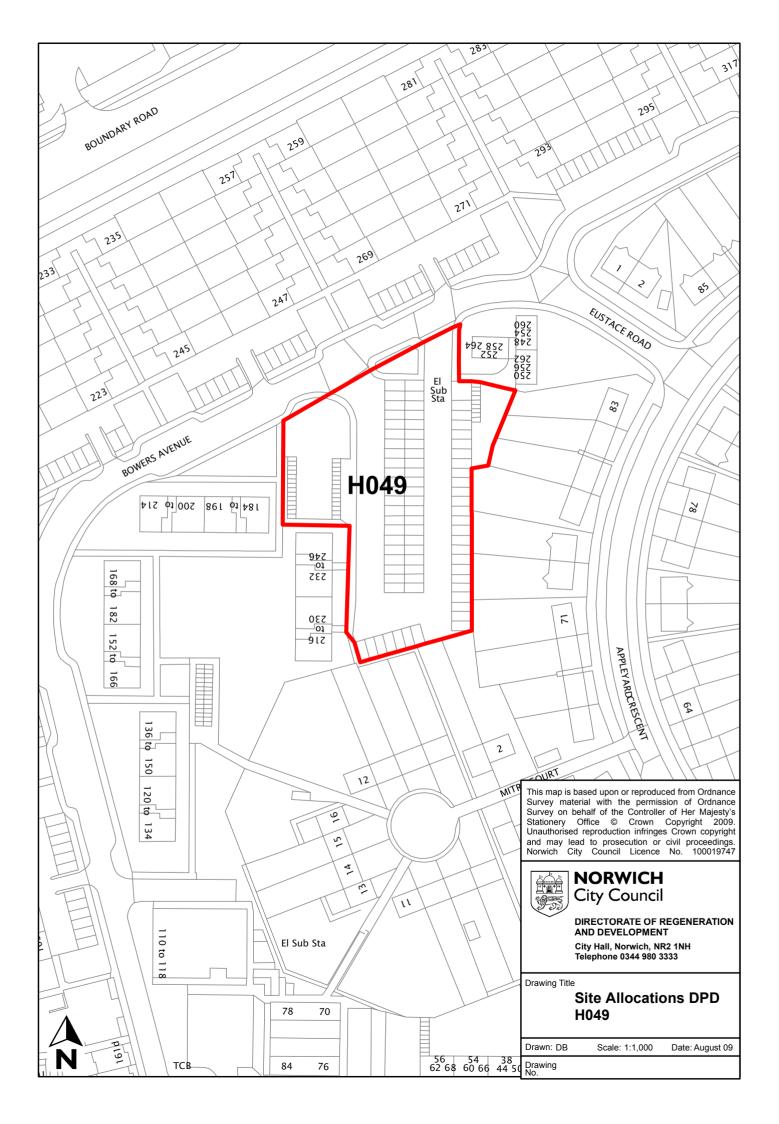

| Site reference       | H049                                   |
|----------------------|----------------------------------------|
| Site name/address    | Bowers Avenue                          |
| Site size (Ha)       | 0.24                                   |
| Suggested allocation | Housing, 12 to 15 new dwellings        |
| Existing use         | Garages                                |
| Proposed by          | Norwich City Council Strategic Housing |
| Planning status      | None                                   |