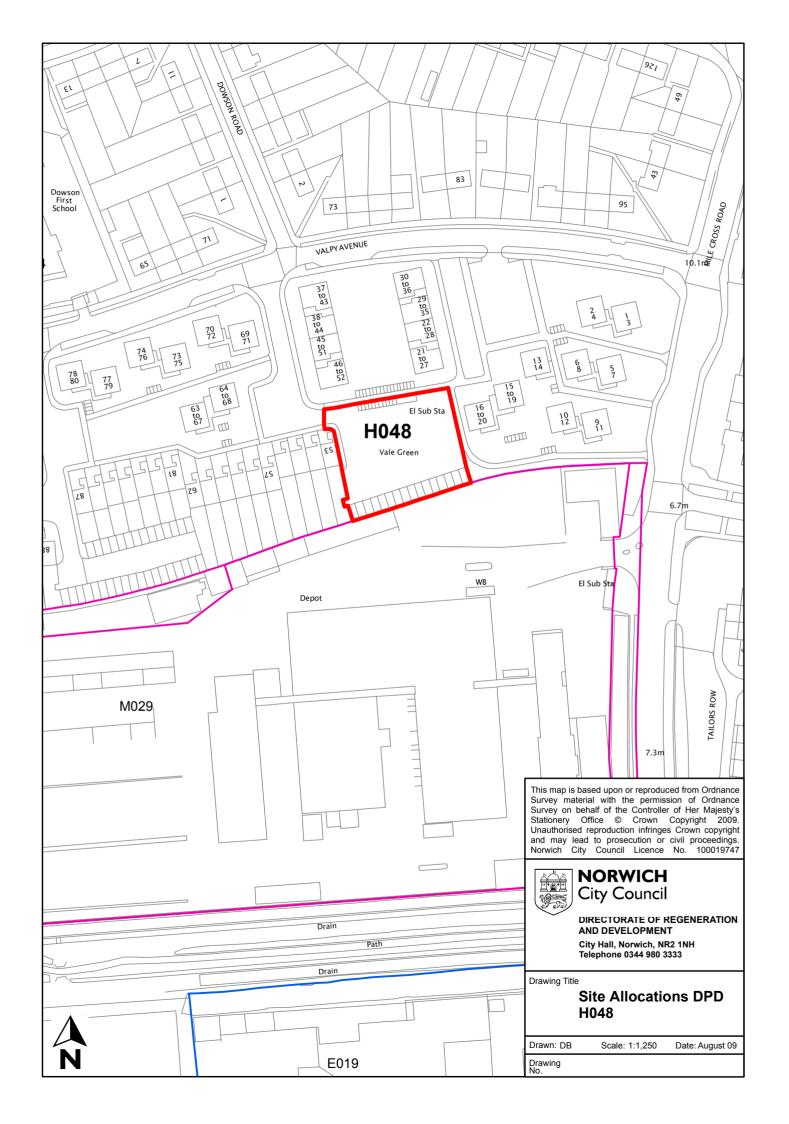

| Site reference       | H048                                   |
|----------------------|----------------------------------------|
| Site name/address    | Vale Green                             |
| Site size (Ha)       | 0.12                                   |
| Suggested allocation | Housing, 10 to15 new dwellings         |
| Existing use         | Garages                                |
| Proposed by          | Norwich City Council Strategic Housing |
| Planning status      | None                                   |