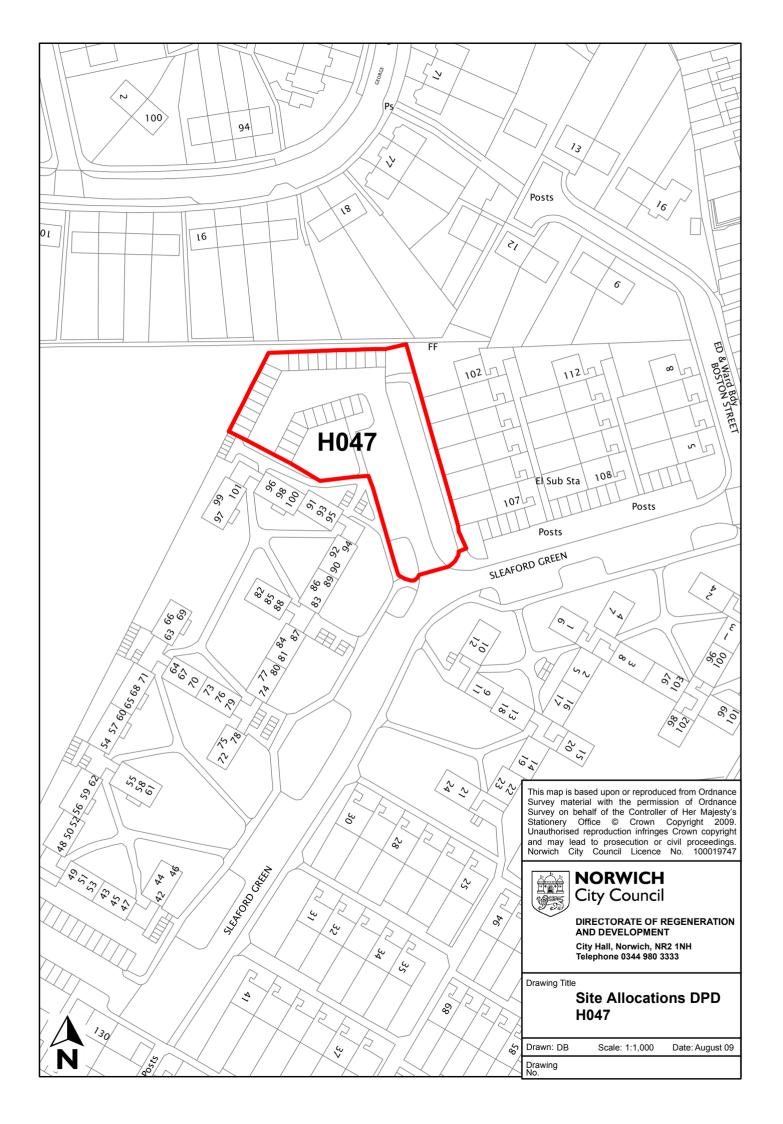

| Site reference       | H047                                   |
|----------------------|----------------------------------------|
| Site name/address    | Sleaford Green                         |
| Site size (Ha)       | 0.19                                   |
| Suggested allocation | Housing,10 to 20 new dwellings         |
| Existing use         | Garages                                |
| Proposed by          | Norwich City Council Strategic Housing |
| Planning status      | None                                   |