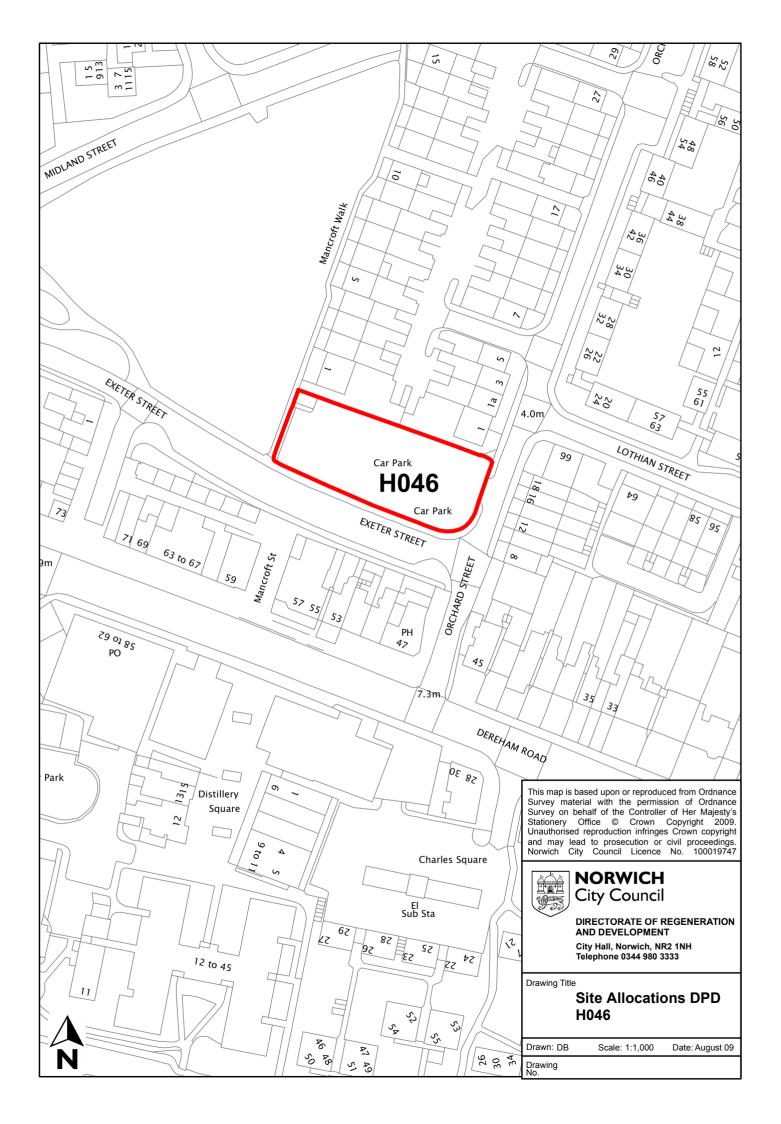

| Site reference       | H046                                   |
|----------------------|----------------------------------------|
| Site name/address    | Exeter Street                          |
| Site size (Ha)       | 0.1                                    |
| Suggested allocation | Housing - up to 10 new dwellings       |
| Existing use         | Car park                               |
| Proposed by          | Norwich City Council Strategic Housing |
| Planning status      | None                                   |