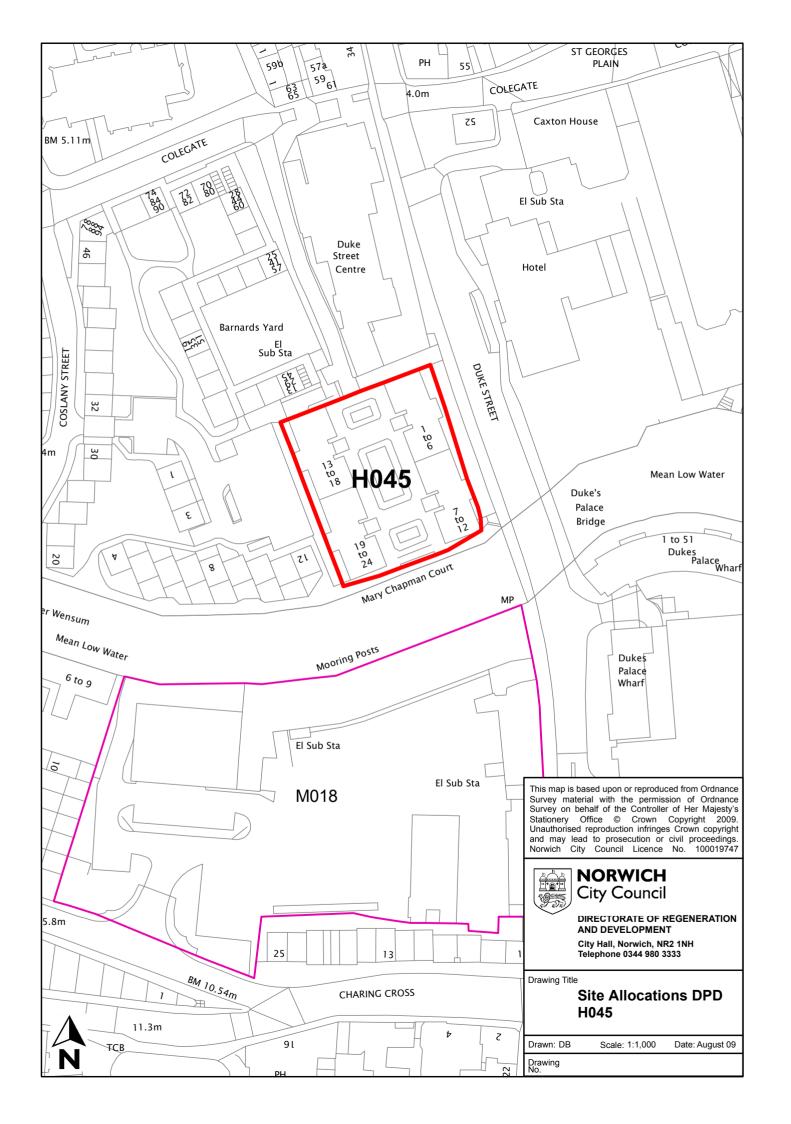

| Site reference    | H045                                   |
|-------------------|----------------------------------------|
| Site name/address | Mary Chapman Court                     |
| Site size (Ha)    | 0.2                                    |
| Suggested         | Housing                                |
| allocation        |                                        |
| Existing use      | Mixed leased properties                |
| Proposed by       | Norwich City Council Strategic Housing |
| Planning status   | None                                   |