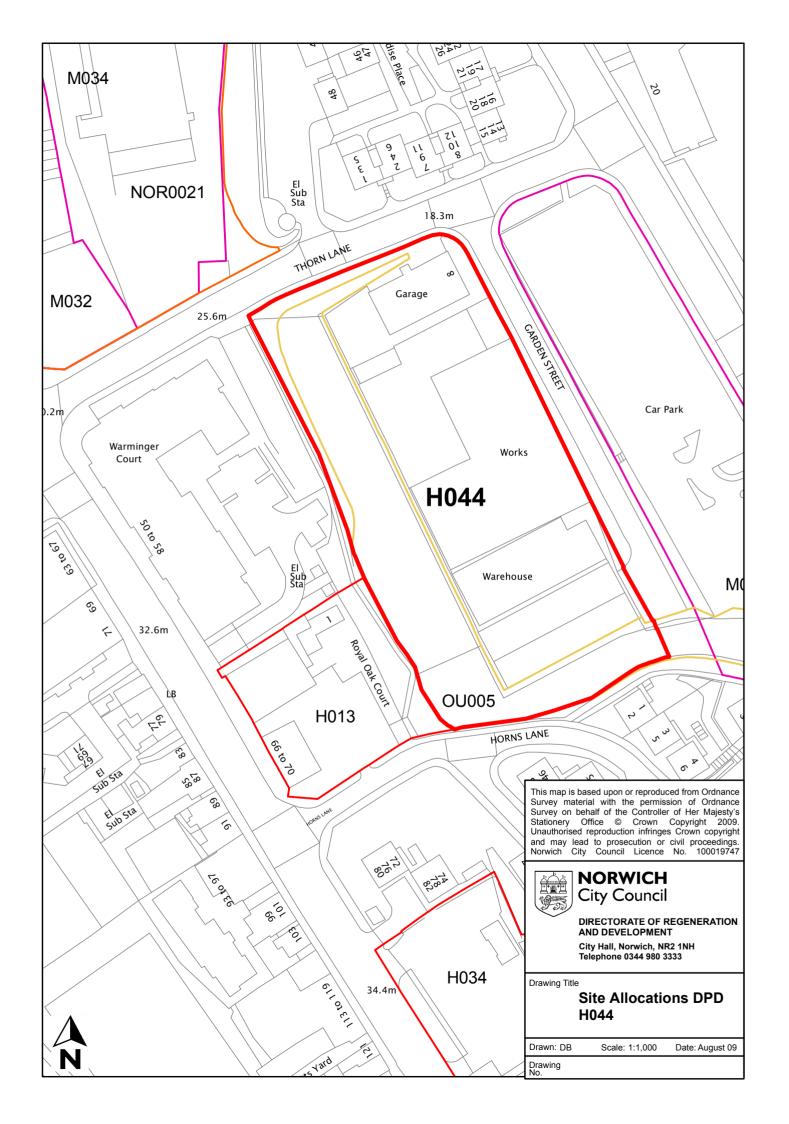

| Site reference       | H044                                  |
|----------------------|---------------------------------------|
| Site name/address    | 10 – 12 Garden Street                 |
| Site size (Ha)       | 0.83                                  |
| Suggested allocation | Housing                               |
| Existing use         | Light industrial                      |
| Proposed by          | Norwich City Council Property Service |
| Planning status      | None                                  |