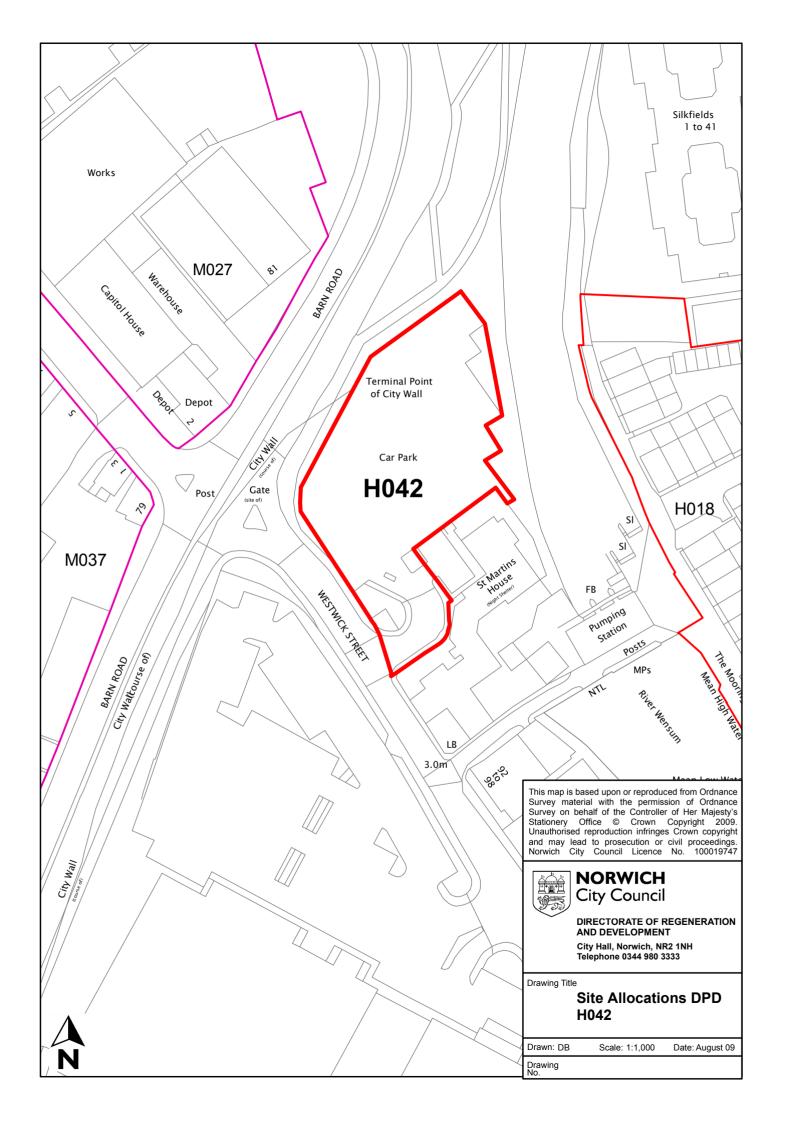

| Site reference       | H042                                  |
|----------------------|---------------------------------------|
| Site name/address    | Westwick Street Car Park              |
| Site size (Ha)       | 0.3                                   |
| Potential allocation | Housing                               |
| Existing use         | Car park                              |
| Proposed by          | Norwich City Council Property Service |
| Planning status      | None                                  |