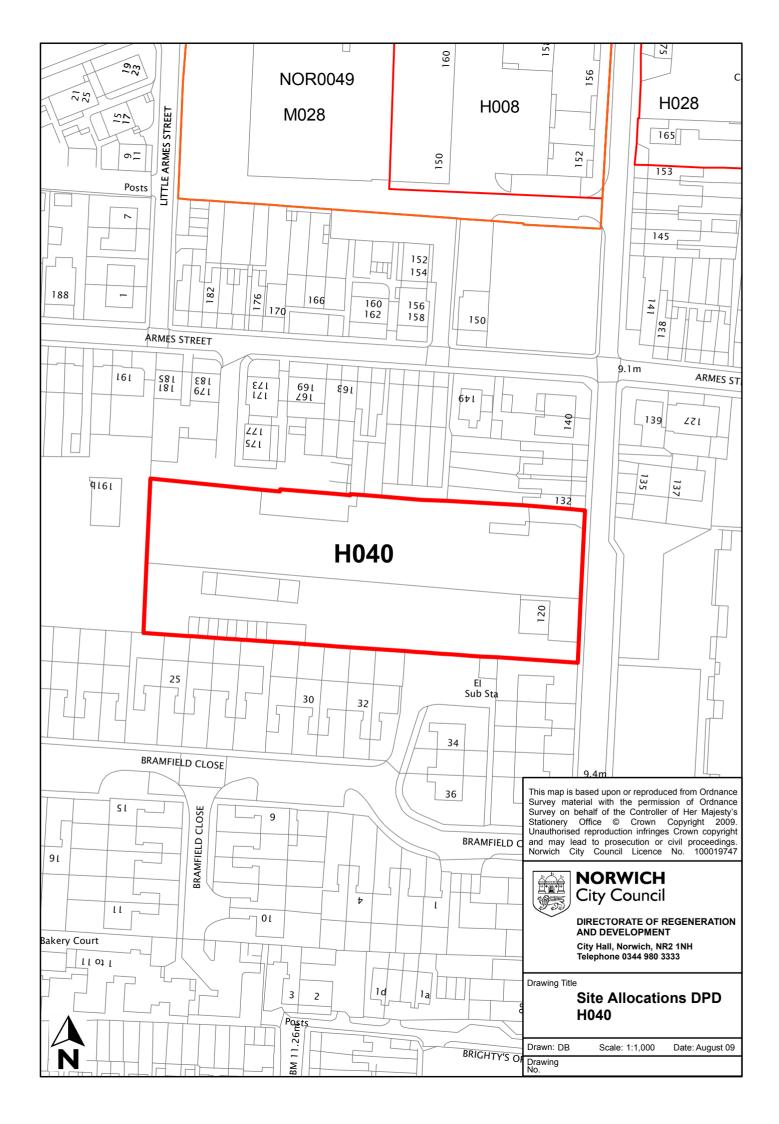

| Site reference    | H040                                                    |
|-------------------|---------------------------------------------------------|
| Site name/address | 120-130 Northumberland Street                           |
| Site size (Ha)    | 0.55                                                    |
| Suggested         | Housing                                                 |
| allocation        |                                                         |
| Existing use      | Paving slab business, single disused dwelling and motor |
|                   | spares business and scrap yard.                         |
| Proposed by       | Local plan allocation HOU12 B19                         |
| Planning status   | Allocation only                                         |