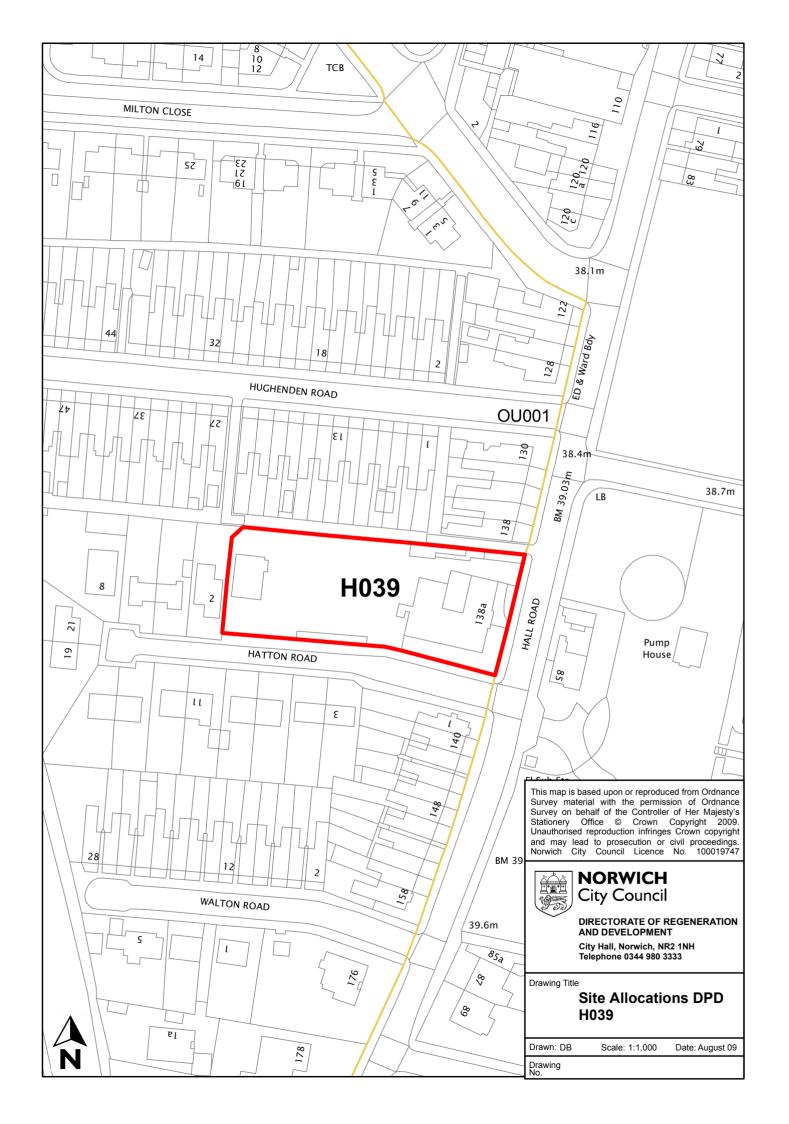

| Site reference       | H039                                   |
|----------------------|----------------------------------------|
| Site name/address    | Rear of 138 Hall Road                  |
| Site size (Ha)       | 0.22                                   |
| Suggested allocation | Housing                                |
| Existing use         | County Council school equipment depot. |
| Proposed by          | Local plan allocation HOU12 B13        |
| Planning status      | With planning permission (08/00967/F)  |
|                      |                                        |