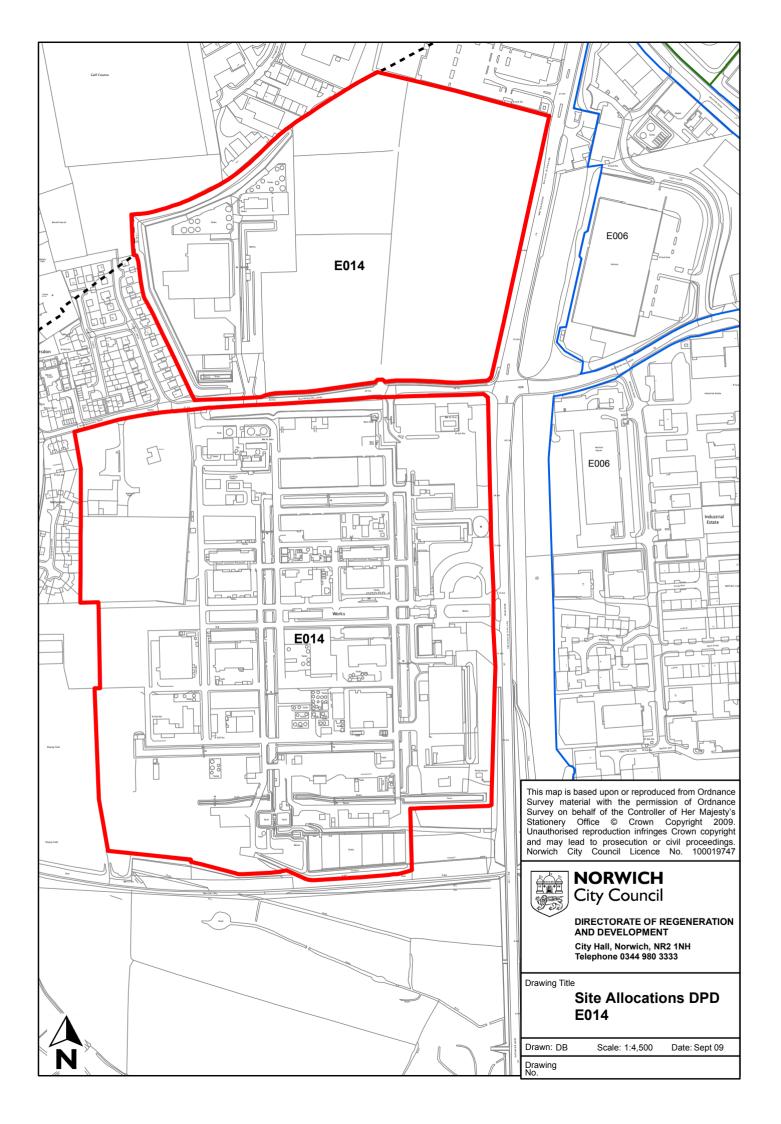

| Site reference    | E014                                              |
|-------------------|---------------------------------------------------|
| Site name/address | Bayer Crop Science (including current vacant land |
|                   | holdings)                                         |
| Site size (ha)    | 24                                                |
| Suggested         | Primary employment area                           |
| allocation        |                                                   |
| Existing use      | Employment                                        |
| Proposed by       | Greater Norwich Employment Sites and Premises     |
|                   | Study                                             |
| Planning status   | Local plan allocation EMP7.3                      |