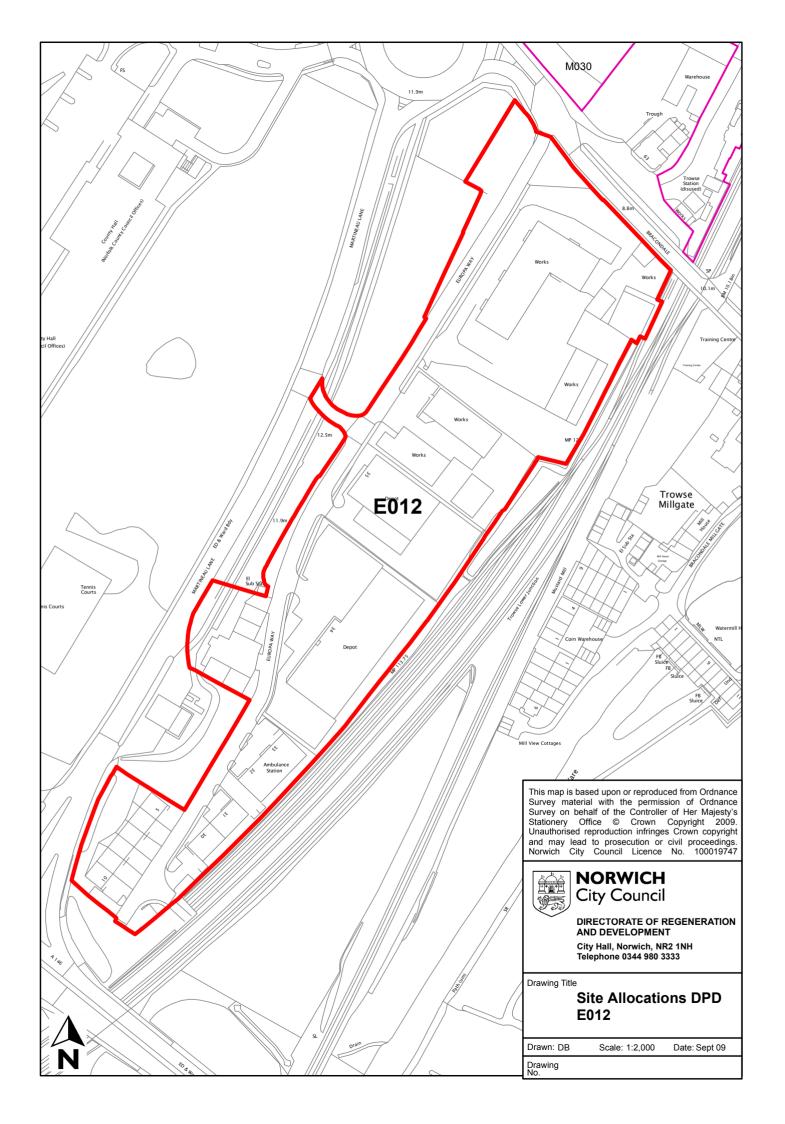

| Site reference    | E012                                          |
|-------------------|-----------------------------------------------|
| Site name/address | Europa Way                                    |
| Site size (ha)    | 3.9                                           |
| Suggested         | Primary employment area                       |
| allocation        |                                               |
| Existing use      | Employment                                    |
| Proposed by       | Greater Norwich Employment Sites and Premises |
|                   | Study                                         |
| Planning status   | Local plan allocation EMP5.6                  |