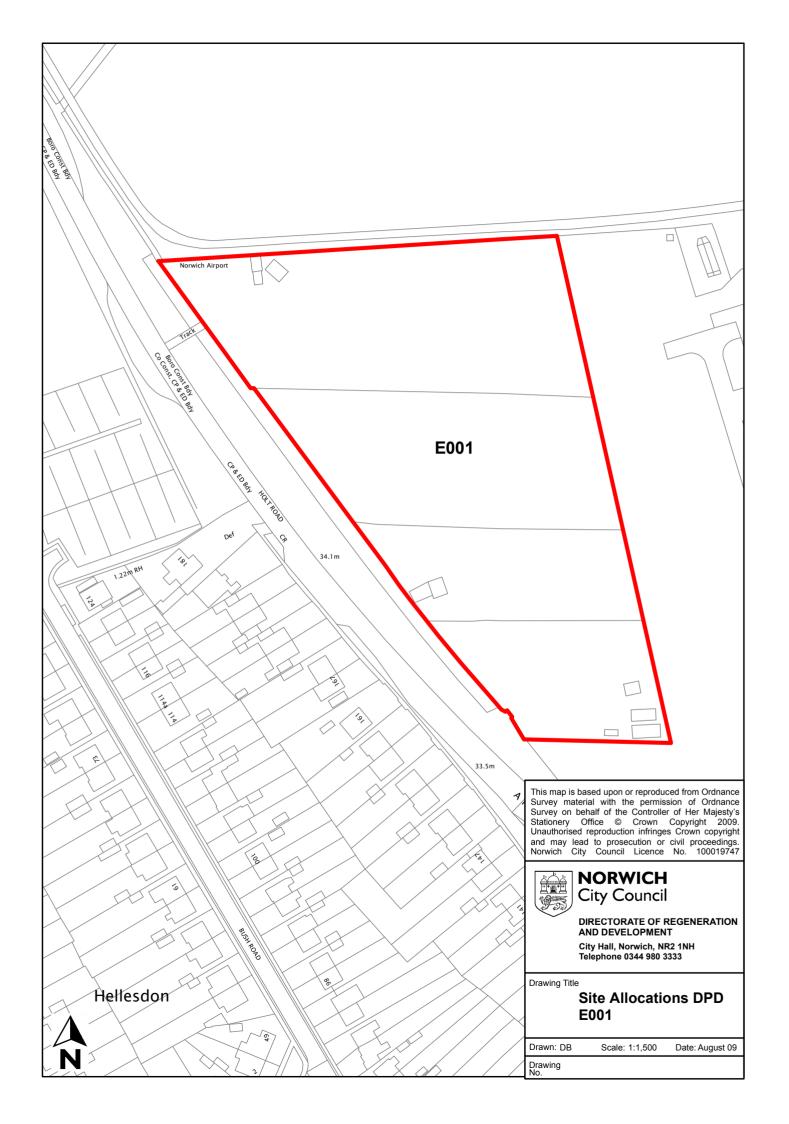

| Site reference     | E001                                                      |
|--------------------|-----------------------------------------------------------|
| Site name/address  | The Paddocks, Holt Road (east side)                       |
| Site size (ha)     | E001-1: 2.16; E001-2: 2.41                                |
| Suggested          | Commercial business use (B1, B2 & B8)                     |
| allocation         |                                                           |
| Existing use       | Grazing Paddocks                                          |
| Proposed by        | Pandavest Ltd / Patrick Larner Chartered Surveyor         |
|                    | and Norwich International Airport                         |
| Planning status    | Withdrawn planning application ref: 4/2002/0224/0         |
| Proposer's initial | Land ref E001-1 and part of the land ref E001-2 was the   |
| comment            | subject of an outline planning application submitted by   |
|                    | Norwich Airport (in conjunction with Pandavest Ltd) in    |
|                    | 2002 (ref:4/2002/0224/0) but subsequently withdrawn for   |
|                    | highway and prematurity reasons. The plan entitled        |
|                    | Norwich airport development plan defined the land to      |
|                    | which the representations relate as land to be acquired.  |
|                    | It was thought that this land would be developed in       |
|                    | conjunction with, and as part of, the immediately         |
|                    | adjacent airport land to the east. The site is in close   |
|                    | proximity to other commercial sites around Norwich        |
|                    | Airport and benefits from existing facilities such as bus |
|                    | transport and Park & Ride.                                |