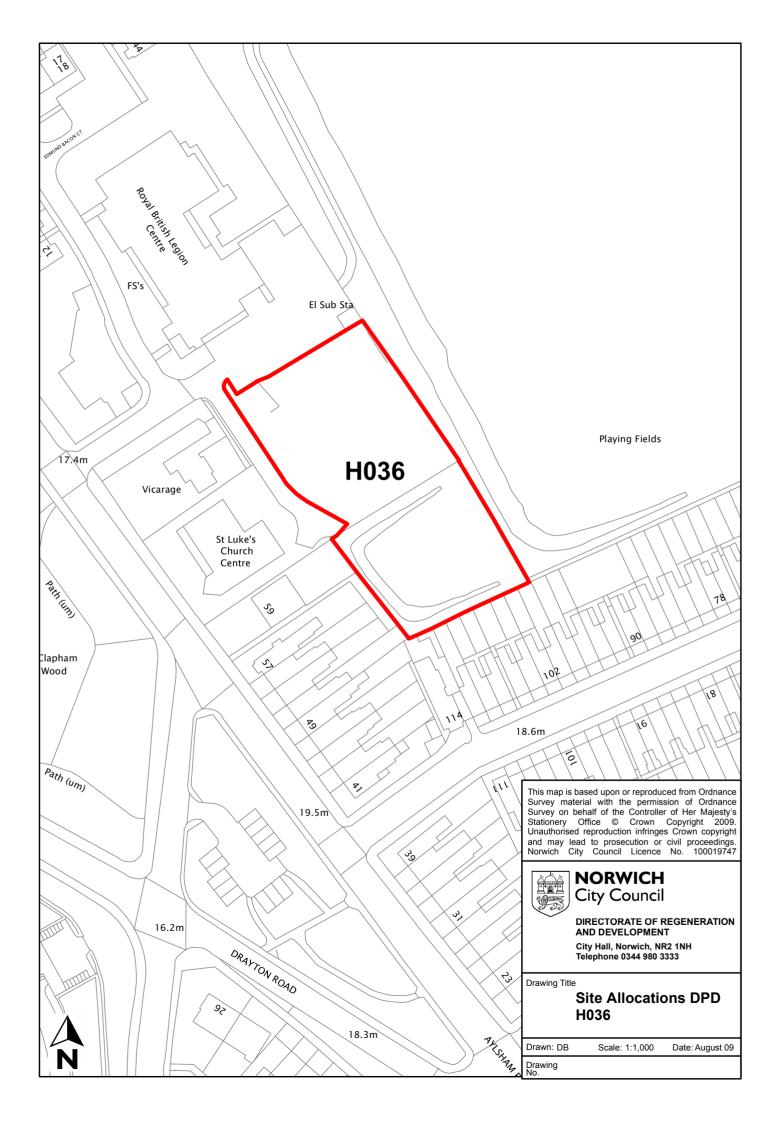

| Site reference    | H036                                                        |
|-------------------|-------------------------------------------------------------|
| Site name/address | St. Luke's Court, Aylsham Road                              |
| Site size (Ha)    | 0.31                                                        |
| Suggested         | Housing                                                     |
| allocation        |                                                             |
| Existing use      | Private car park and part vacant land at rear of Angel Road |
|                   | First school playing field.                                 |
| Proposed by       | Local plan allocation HOU12 B1                              |
| Planning status   | Allocation only                                             |