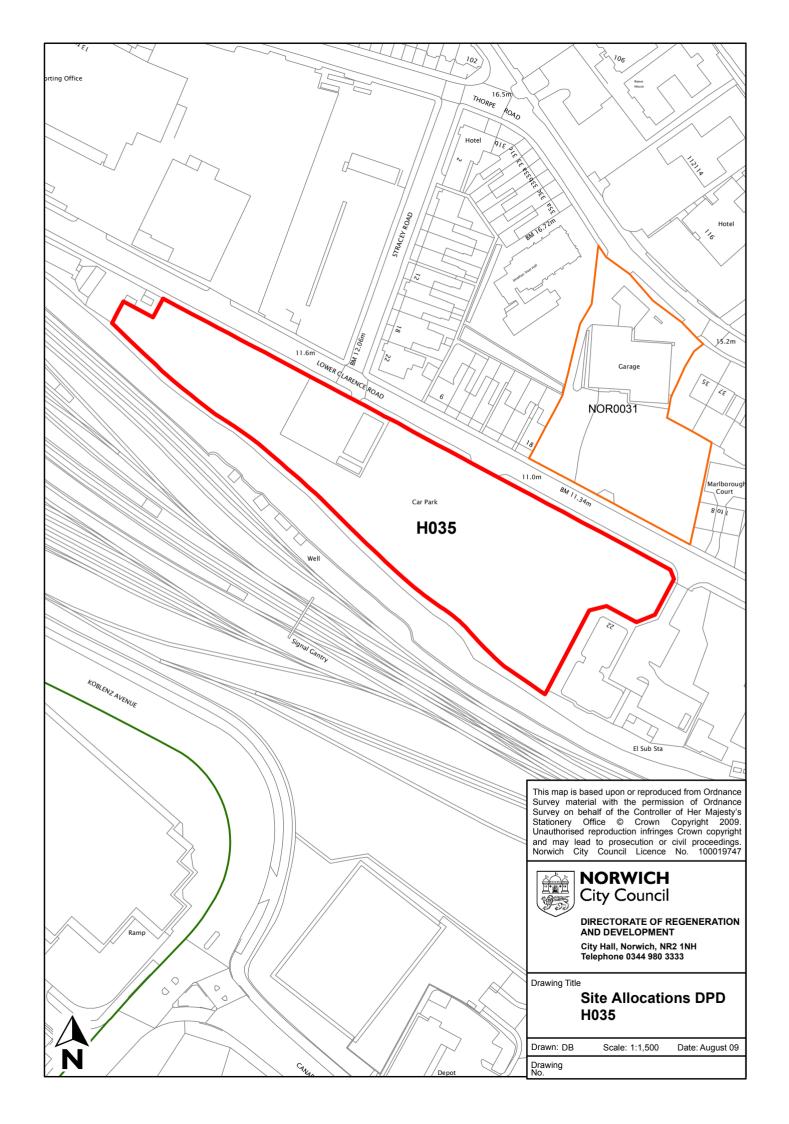

| Site reference       | H035                            |
|----------------------|---------------------------------|
| Site name/address    | Land at Lower Clarence Road     |
| Site size (Ha)       | 1.0                             |
| Suggested allocation | Housing                         |
| Existing use         | Long stay car park.             |
| Proposed by          | Local plan allocation HOU12 A43 |
| Planning status      | Allocation only                 |