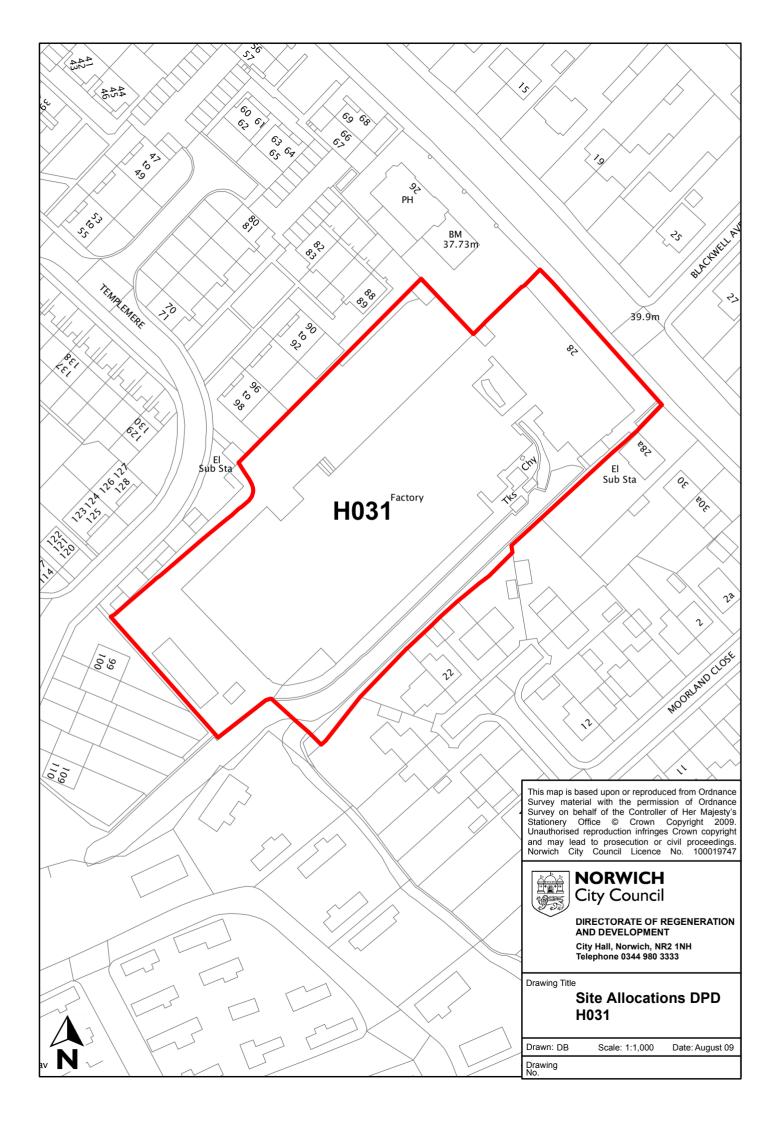

| Site reference       | H031                                    |
|----------------------|-----------------------------------------|
| Site name/address    | Start Rite Factory Site, Mousehold Lane |
| Site size (Ha)       | 0.87                                    |
| Suggested allocation | Housing                                 |
| Existing use         | Vacant, demolished factory.             |
| Proposed by          | Local plan allocation HOU12 B52         |
| Planning status      | Allocation only                         |