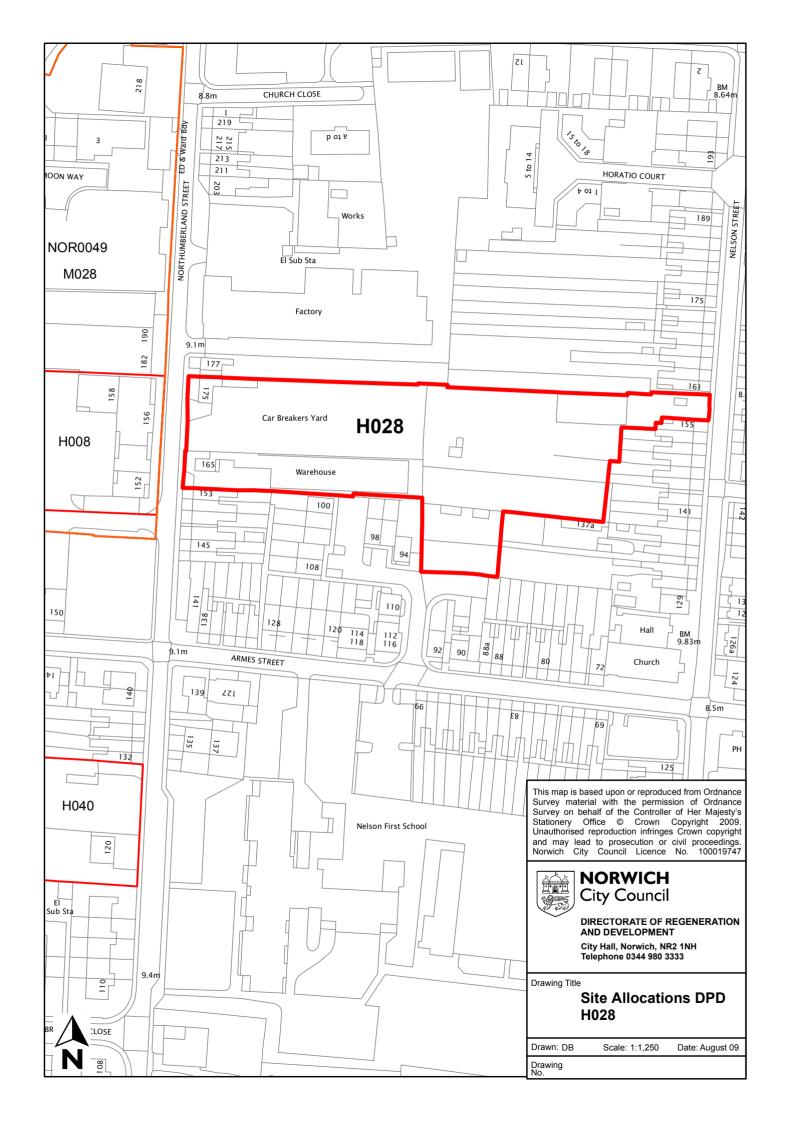

| Site reference       | H028                                              |
|----------------------|---------------------------------------------------|
| Site name/address    | Land at Armes Street and 165 – 175 Northumberland |
|                      | Street                                            |
| Site size (Ha)       | 0.63                                              |
| Suggested allocation | Housing                                           |
| Existing use         | Motor spares/ scrap yard/ unused land             |
| Proposed by          | Local plan allocation HOU12 B28                   |
| Planning status      | Partially developed (east side)                   |