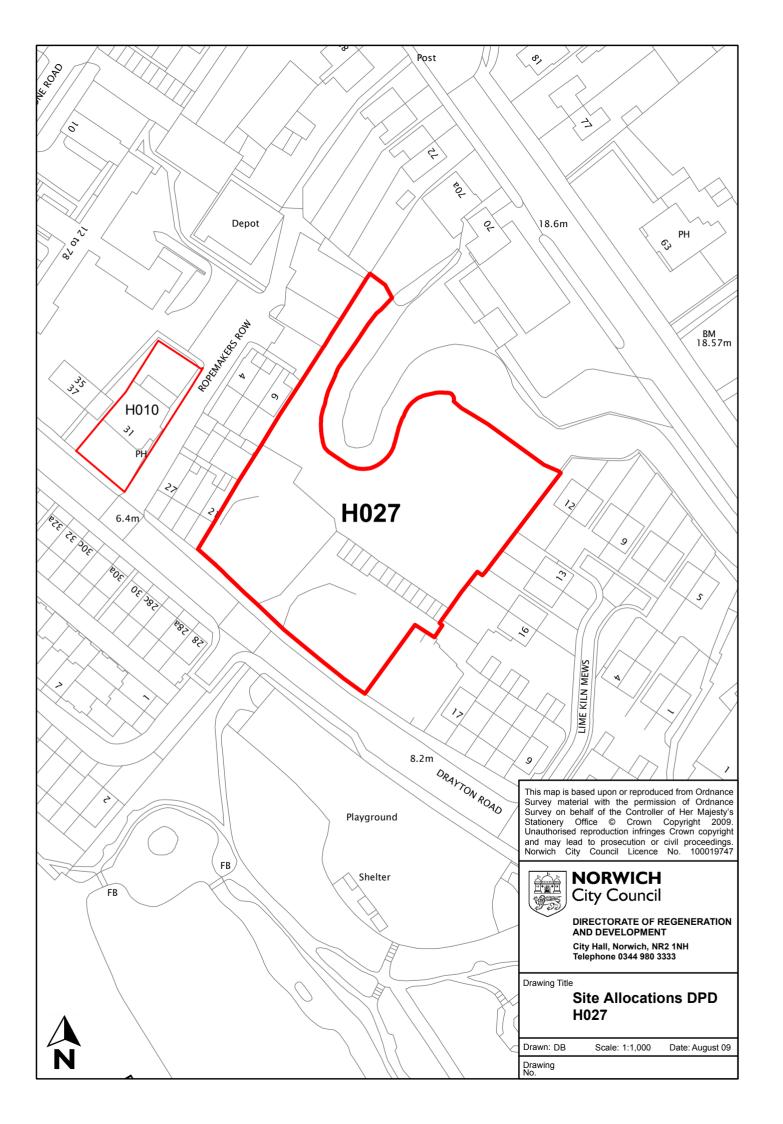

| Site reference       | H027                                        |
|----------------------|---------------------------------------------|
| Site name/address    | Land adjoining Lime Kiln Mews, Drayton Road |
| Site size (Ha)       | 0.44                                        |
| Suggested allocation | Housing                                     |
| Existing use         | Vacant brownfield land                      |
| Proposed by          | Local plan allocation HOU12 B3              |
| Planning status      | Site with permission                        |