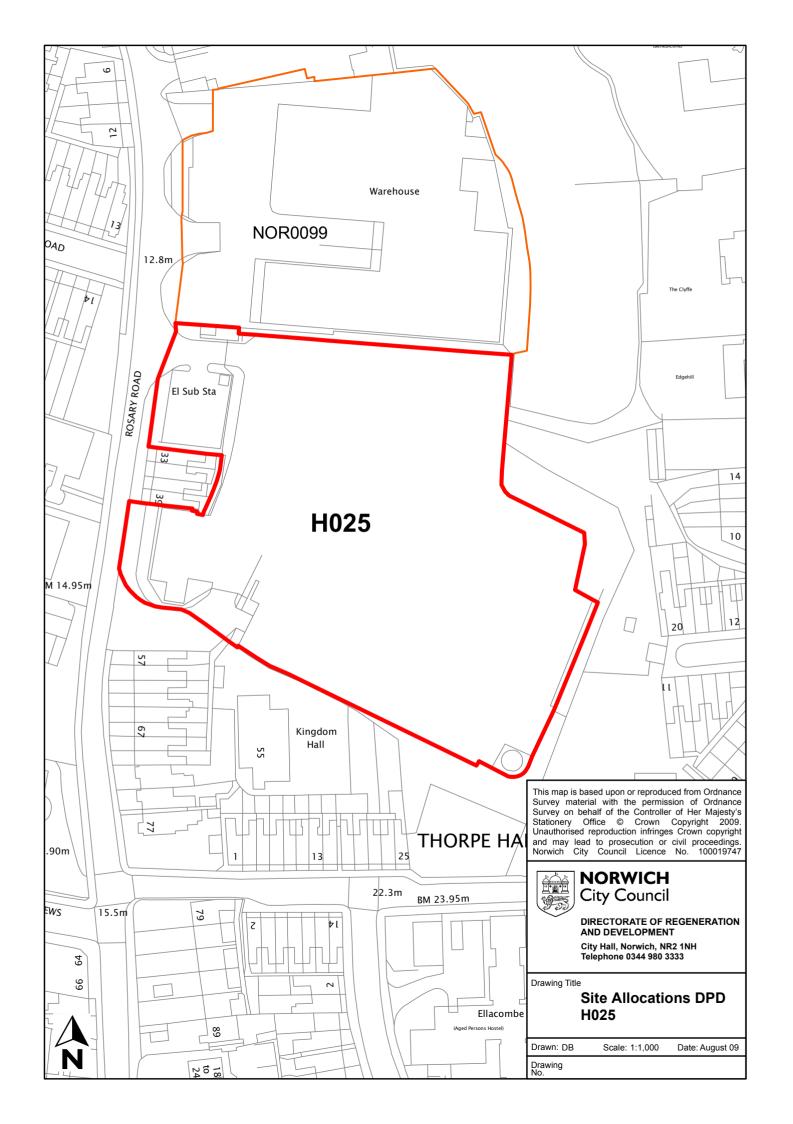

| Site reference       | H025                           |
|----------------------|--------------------------------|
| Site name/address    | Bertram Books, Rosary Road     |
| Site size (Ha)       | 0.97                           |
| Suggested allocation | Housing                        |
| Existing use         | Demolished brownfield site     |
| Proposed by          | Local plan allocation HOU9 B39 |
| Planning status      | Site with permission           |