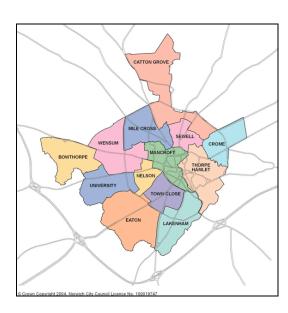

## MAP OF SUB AREA

### Location

The west sub area comprises the wards of Bowthorpe, University, Wensum and Nelson. Bowthorpe includes an urban extension to Norwich started in the 1970s and yet to be completed, as well as West Earlham with predominantly inter-war housing. The Bowthorpe ward has good access to the valley of the River Wensum and the surrounding countryside. Wensum includes much of the North Earlham, Larkman and Marlpit local authority housing estates, together with mainly Victorian terraced areas nearer the city centre and employment land off Sweet Briar Road. University ward includes UEA and extensive areas of green space to the west, and a mixture of social and private housing alongside the outer ring road. Nelson is a small ward of mainly private high-density Victorian terraced housing adjoining the city centre with little open space.