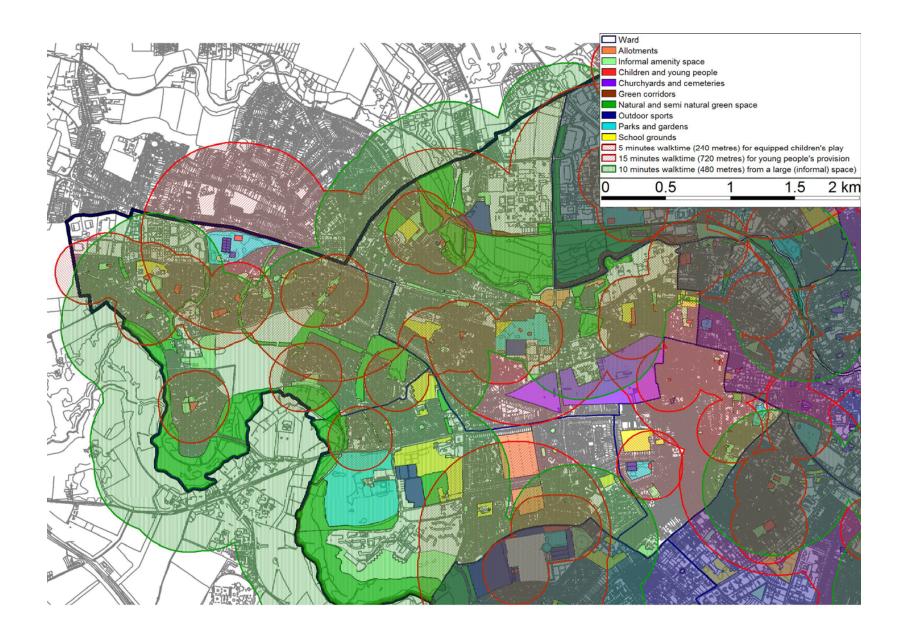

# ACCESS TO OPEN SPACE

An assessment has been made of the accessibility of residents of this sub area to a range of local facilities, namely play and larger informal spaces (over 1 ha). Accessibility to other more strategic facilities is dealt with in Part 1.

In general, accessibility to these facilities is good though there are gaps (see accompanying map)

Need to expand