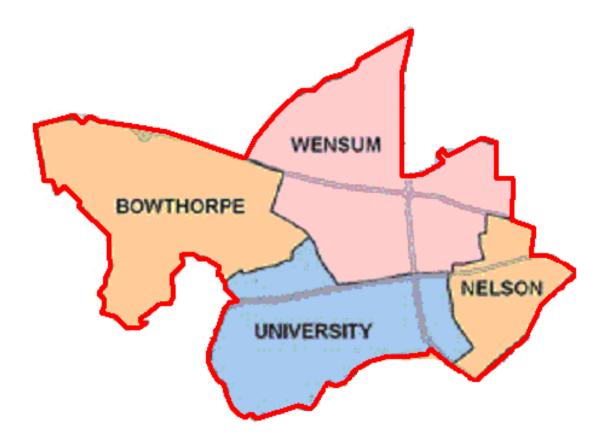

### Location

The west sub area comprises the wards of Bowthorpe, University, Wensum and Nelson. Bowthorpe includes an urban extension to Norwich started in the 1970s and yet to be completed, as well as West Earlham with predominantly inter-war housing. The Bowthorpe ward has good access to the valley of the River Wensum and the surrounding countryside. Wensum includes much of the North Earlham, Larkman and Marlpit local authority housing estates, together with mainly Victorian terraced areas nearer the city centre and employment land off Sweet Briar Road. University ward includes UEA and extensive areas of green space to the west, and a mixture of social and private housing alongside the outer ring road. Nelson is a small ward of mainly private high-density Victorian terraced housing adjoining the city centre with little open space.

## Population

The population of the wards in this sub area are as follows:

| • | Bowthorpe  | 11090 |
|---|------------|-------|
| • | Nelson     | 10020 |
| • | University | 9960  |
| • | Wensum     | 11230 |
| • | Total      | 42300 |