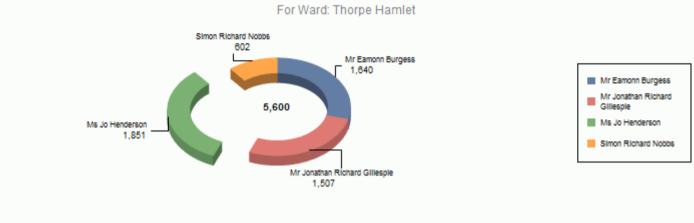

### Election: Electoral Ward held on 07/05/2015

| Ward: Thorpe Hamlet       |           |                             |                    |      |                  |  |  |
|---------------------------|-----------|-----------------------------|--------------------|------|------------------|--|--|
| Electorate:               | 9362      | Henderson, Jo               | Green Party        | 1851 | 33.05% (Elected) |  |  |
| Seats:<br>Votes Cast:     | 1<br>5649 | Burgess, Eamonn             | Labour Party       | 1640 | 29.29%           |  |  |
| Turnout %                 | 60.34%    | Gillespie, Jonathan Richard | Conservative Party | 1507 | 26.91%           |  |  |
|                           |           | Nobbs, Simon Richard        | Liberal Democrats  | 602  | 10.75%           |  |  |
| Green Party hold Majority |           |                             | 211                |      |                  |  |  |

Green Party hold

Printed: 14 May 2015