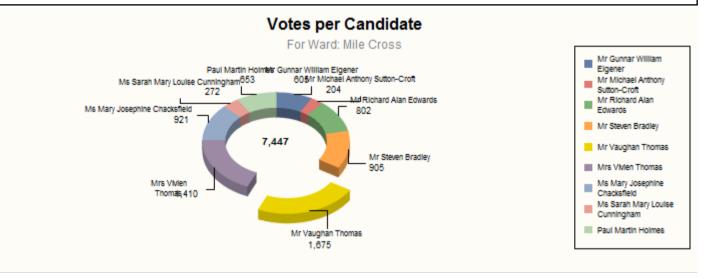

### Election: Electoral Ward held on 07/05/2015

| Ward: Mile Cross      |           |                               |                                 |      |                  |  |
|-----------------------|-----------|-------------------------------|---------------------------------|------|------------------|--|
| Electorate:           | 7955      | Thomas, Vaughan               | Labour Party                    | 1675 | 22.49% (Elected) |  |
| Seats:<br>Votes Cast: | 2<br>4224 | Thomas, Vivien                | Labour Party                    | 1410 | 18.93% (Elected) |  |
| Turnout %             | 53.10%    | Chacksfield, Mary Josephine   | Conservative Party              | 921  | 12.37%           |  |
|                       |           | Bradley, Steven               | UK Independence Party<br>(UKIP) | 905  | 12.15%           |  |
|                       |           | Edwards, Richard Alan         | Green Party                     | 802  | 10.77%           |  |
|                       |           | Holmes, Paul Martin           | Conservative Party              | 653  | 8.77%            |  |
|                       |           | Eigener, Gunnar William       | Green Party                     | 605  | 8.12%            |  |
|                       |           | Cunningham, Sarah Mary        | Liberal Democrats               | 272  | 3.65%            |  |
|                       |           | Sutton-Croft, Michael Anthony | Liberal Democrats               | 204  | 2.74%            |  |
| Held by labor         | ur        |                               | Majority:                       | 754  |                  |  |