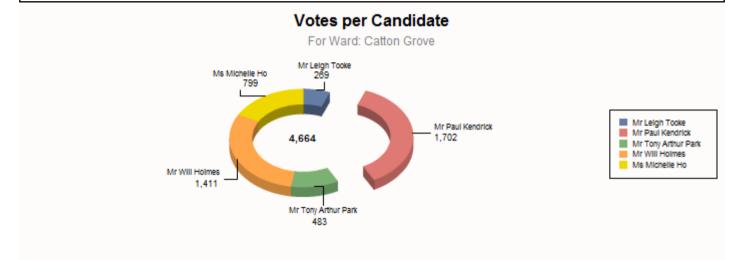

#### Election: Electoral Ward held on 07/05/2015

r.

| Ward: Catton Grove          |           |                   |                                 |      |                  |
|-----------------------------|-----------|-------------------|---------------------------------|------|------------------|
| Electorate:                 | 8245      | Kendrick, Paul    | Labour Party                    | 1702 | 36.49% (Elected) |
| Seats:<br>Votes Cast:       | 1<br>4690 | Holmes, Will      | Conservative Party              | 1411 | 30.25%           |
| Turnout %                   | 56.88%    | Ho, Michelle      | UK Independence Party<br>(UKIP) | 799  | 17.13%           |
|                             |           | Park, Tony Arthur | Green Party                     | 483  | 10.36%           |
|                             |           | Tooke, Leigh      | Liberal Democrats               | 269  | 5.77%            |
| Labour Party hold Majority: |           |                   | 291                             |      |                  |