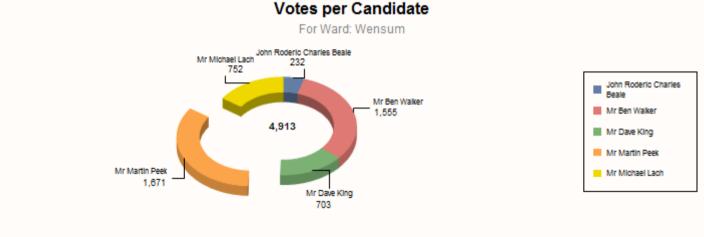

### Election: Electoral Ward held on 07/05/2015

| Ward: Wensum                       |           |                             |                                 |      |                  |  |
|------------------------------------|-----------|-----------------------------|---------------------------------|------|------------------|--|
| Electorate:                        | 8707      | Peek, Martin                | Labour Party                    | 1671 | 34.01% (Elected) |  |
| Seats:<br>Votes Cast:              | 1<br>4937 | Walker, Ben                 | Green Party                     | 1555 | 31.65%           |  |
| Turnout %                          | 56.70%    | Lach, Michael               | Conservative Party              | 752  | 15.31%           |  |
|                                    |           | King, Dave                  | UK Independence Party<br>(UKIP) | 703  | 14.31%           |  |
|                                    |           | Beale, John Roderic Charles | Liberal Democrats               | 232  | 4.72%            |  |
| Labour Party gain from Green party |           | Majority:                   | 116                             |      |                  |  |