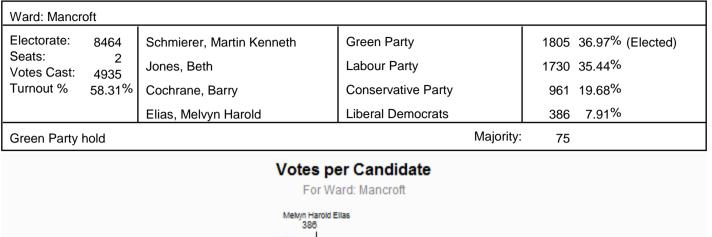

|
| Seats:<br>Votes Cast:<br>Turnout % | 1<br>4517<br>62.50% | Emmens, Steve          | UK Independence Party<br>(UKIP) | 733  | 16.31%           |  |
|                                    | 02.00/0             | Middleton, Laura Jane  | Green Party                     | 718  | 15.98%           |  |
|                                    |                     | Fairbairn, David Angus | Liberal Democrats               | 674  | 15.00%           |  |
|                                    |                     | Felton, Hannah Jane    | Conservative Party              | 669  | 14.89%           |  |
| Labour Party hold Majority:        |                     |                        | 967                             |      |                  |  |



### Election: Electoral Ward held on 07/05/2015





### Election: Electoral Ward held on 07/05/2015

| Ward: Mile Cross      |           |                               |                                 |      |                  |  |
|-----------------------|-----------|-------------------------------|---------------------------------|------|------------------|--|
| Electorate:           | 7955      | Thomas, Vaughan               | Labour Party                    | 1675 | 22.49% (Elected) |  |
| Seats:<br>Votes Cast: | 2<br>4224 | Thomas, Vivien                | Labour Party                    | 1410 | 18.93% (Elected) |  |
| Turnout %             | 53.10%    | Chacksfield, Mary Josephine   | Conservative Party              | 921  | 12.37%           |  |
|                       |           | Bradley, Steven               | UK Independe