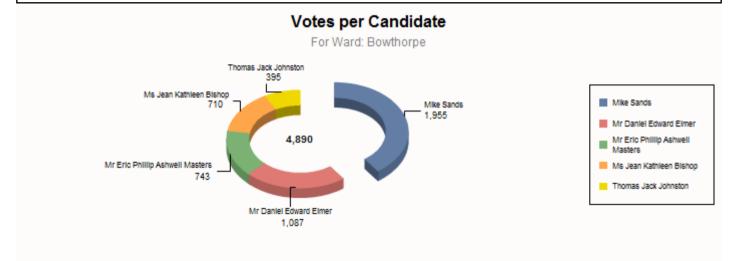

#### Election: Electoral Ward held on 07/05/2015

| Ward: Bowthorpe       |                                 |                               |                                 |      |                  |  |
|-----------------------|---------------------------------|-------------------------------|---------------------------------|------|------------------|--|
| Electorate:           | 8811                            | Sands, Mike                   | Labour Party                    | 1955 | 39.98% (Elected) |  |
| Seats:<br>Votes Cast: | 1<br>4913                       | Elmer, Daniel Edward          | Conservative Party              | 1087 | 22.23%           |  |
|                       | 55.76%                          | Masters, Eric Phillip Ashwell | UK Independence Party<br>(UKIP) | 743  | 15.19%           |  |
|                       |                                 | Bishop, Jean Kathleen         | Green Party                     | 710  | 14.52%           |  |
|                       |                                 | Johnston, Thomas Jack         | Liberal Democrats               | 395  | 8.08%            |  |
| Labour Party          | Labour Party hold Majority: 868 |                               |                                 |      |                  |  |