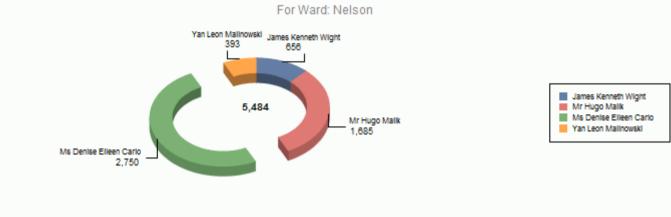

#### Election: Electoral Ward held on 07/05/2015

| Ward: Sewel           | I         |                             |                                 |      |                  |
|-----------------------|-----------|-----------------------------|---------------------------------|------|------------------|
| Electorate:           | 7952      | Brociek-Coulton, Julie Dawn | Labour Party                    | 2018 | 22.83% (Elected) |
| Seats:<br>Votes Cast: | 2<br>4852 | Coleshill, Ed               | Labour Party                    | 1454 | 16.45% (Elected) |
| Turnout %             | 61.02%    | Holloway, Thomas Edward     | Green Party                     | 1058 | 11.97%           |
|                       |           | Barton, Anthony John        | Conservative Party              | 1046 | 11.84%           |
|                       |           | Collishaw, Evelyn Jean      | Conservative Party              | 1031 | 11.67%           |
|                       |           | Townsend, Matthew John      | Green Party                     | 1015 | 11.48%           |
|                       |           | Tingle, Glenn Stuart        | UK Independence Party<br>(UKIP) | 628  | 7.11%            |
|                       |           | Crisp, Thomas Richard       | Liberal Democrats               | 383  | 4.33%            |
|                       |           | Neal, Samuel                | Liberal Democrats               | 205  | 2.32%            |
| Held by labor         | ur        |                             | Majority:                       | 960  |                  |