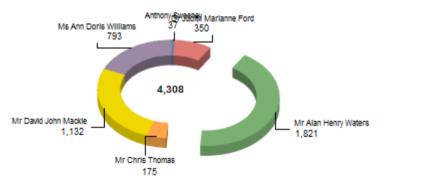

### Election: Electoral Ward held on 07/05/2015

| Ward: Crome           | Ward: Crome |                       |                                 |      |                  |  |  |
|-----------------------|-------------|-----------------------|---------------------------------|------|------------------|--|--|
| Electorate:<br>Seats: | 7334        | Waters, Alan Henry    | Labour Party                    |      | 42.27% (Elected) |  |  |
| Votes Cast:           | 4325        | Mackie, David John    | Conservative Party              | 1132 | 26.28%           |  |  |
| Turnout %             | 58.97%      | Williams, Ann Doris   | UK Independence Party<br>(UKIP) | 793  | 18.41%           |  |  |
|                       |             | Ford, Judith Marianne | Green Party                     | 350  | 8.12%            |  |  |
|                       |             | Thomas, Chris         | Liberal Democrats               | 175  | 4.06%            |  |  |
|                       |             | Sweeney, Anthony      | Left Unity                      | 37   | 0.86%            |  |  |
| Labour Party hold     |             | Majority:             | 689                             |      |                  |  |  |