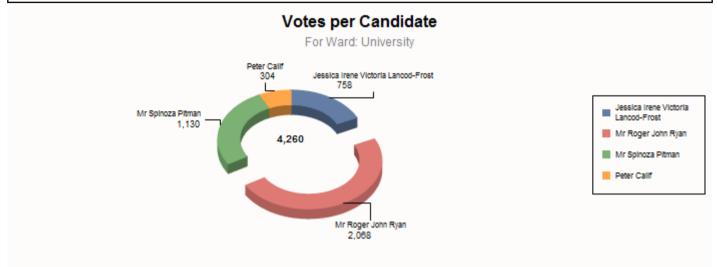

#### Election: Electoral Ward held on 07/05/2015

Labour Party hold

| Ward: University             |                             |                    |                       |  |  |  |
|------------------------------|-----------------------------|--------------------|-----------------------|--|--|--|
| Electorate: 6826             | Ryan, Roger John            | Labour Party       | 2068 48.54% (Elected) |  |  |  |
| Seats: 1<br>Votes Cast: 4293 | Pitman, Spinoza             | Green Party        | 1130 26.53%           |  |  |  |
| Turnout % 62.89%             | Lancod-Frost, Jessica Irene | Conservative Party | 758 17.79%            |  |  |  |
|                              | Callf, Peter                | Liberal Democrats  | 304 7.14%             |  |  |  |

Majority:

938