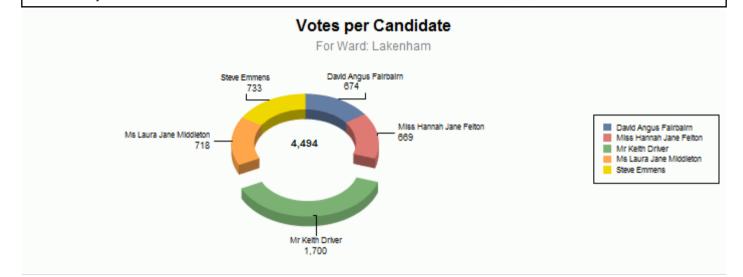

#### Election: Electoral Ward held on 07/05/2015

r.

| Ward: Lakenham                     |                     |                        |                                 |      |                  |  |
|------------------------------------|---------------------|------------------------|---------------------------------|------|------------------|--|
| Electorate:                        | 7227                | Driver, Keith          | Labour Party                    | 1700 | 37.83% (Elected) |  |
| Seats:<br>Votes Cast:<br>Turnout % | 1<br>4517<br>62.50% | Emmens, Steve          | UK Independence Party<br>(UKIP) | 733  | 16.31%           |  |
|                                    | 02.00/0             | Middleton, Laura Jane  | Green Party                     | 718  | 15.98%           |  |
|                                    |                     | Fairbairn, David Angus | Liberal Democrats               | 674  | 15.00%           |  |
|                                    |                     | Felton, Hannah Jane    | Conservative Party              | 669  | 14.89%           |  |
| Labour Party hold Majority:        |                     |                        | 967                             |      |                  |  |